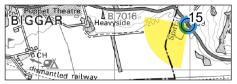

5cm guide for printing and viewing

Existing

Eye Level: Direction of View:235°Distance to nearest turbine:19208 m

306972 637590 200.48 m AOD

Principal Distance: Paper Size:841 x 297 mmCorrect printed image size:820 x 130mm

Camera Height: 1.5m AGL

50mm Date and Time: 23/7/2024 11:40 Viewpoint 15: B7016 east of Biggar

Paper Size:841 x 297 mmCorrect printed image size:820 x 260mm Direction of View:235°Distance to nearest turbine:19208 m