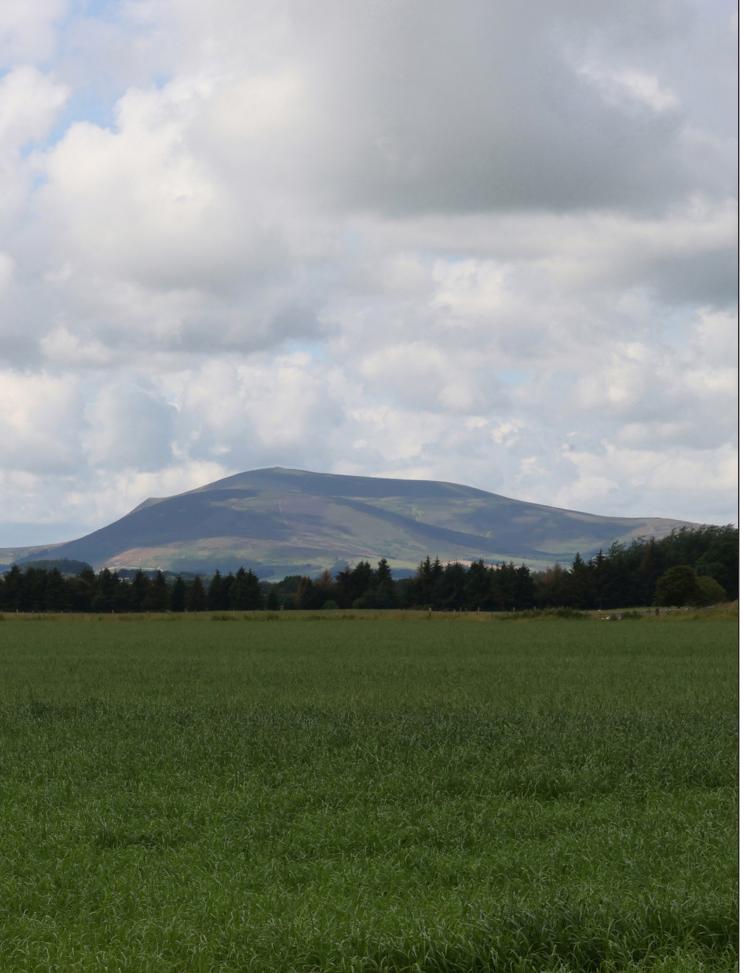

0cm123455cm guide for printing and viewing

| OS Reference: | 306972 637590 | Horizontal field of view: | 53.5° (planar projection)                                                                                       | Camera: |
|---------------|---------------|---------------------------|-----------------------------------------------------------------------------------------------------------------|---------|
|               |               |                           |                                                                                                                 |         |
|               |               |                           |                                                                                                                 |         |
|               | T             |                           | The second se |         |
|               |               |                           |                                                                                                                 |         |
|               |               |                           |                                                                                                                 |         |
|               |               |                           |                                                                                                                 |         |
|               |               |                           |                                                                                                                 |         |

Eye Level:200.48 m AODDirection of View:235°Distance to nearest turbine:19208 m

Principal Distance:53.5 (planar proPaper Size:812.5mmCorrect printed image size:820 x 260mm

Canon EOS R5 Lens:50mmCamera Height:1.5m AGLDate and Time:23/7/2024 11:40 **Figure: 4.28 C** Viewpoint 15: B7016 east of Biggar