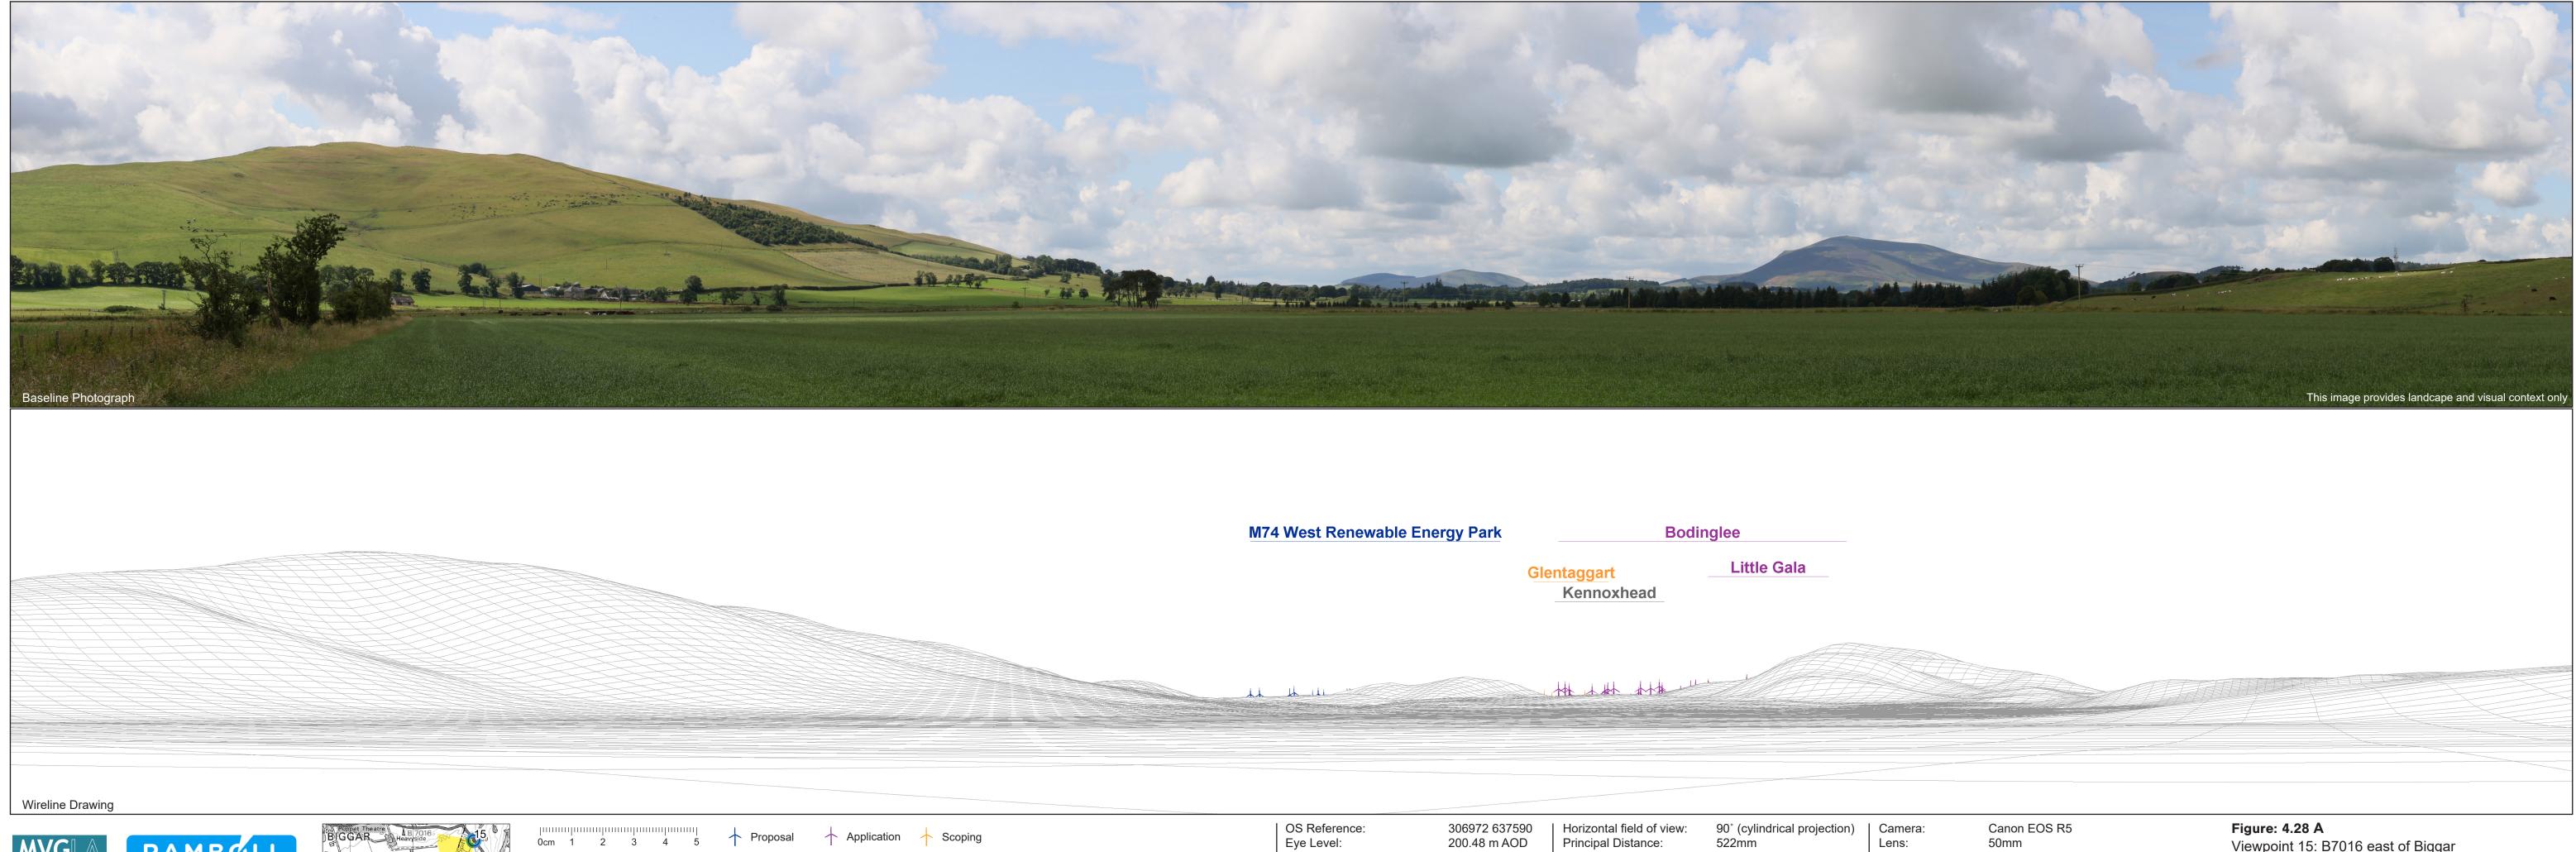

5cm guide for printing and viewing

Existing

Eye Level: Direction of View:235°Distance to nearest turbine:19208 m

306972 637590 200.48 m AOD

Principal Distance: Paper Size:841 x 297 mmCorrect printed image size:820 x 130mm

Camera Height: 1.5m AGL

50mm Date and Time: 23/7/2024 11:40 Viewpoint 15: B7016 east of Biggar



Paper Size:841 x 297 mmCorrect printed image size:820 x 260mm Direction of View:235°Distance to nearest turbine:19208 m









0cm123455cm guide for printing and viewing

| OS Reference: | 306972 637590 | Horizontal field of view: | 53.5° (planar projection)                                                                                       | Camera: |
|---------------|---------------|---------------------------|----------------------------------------------