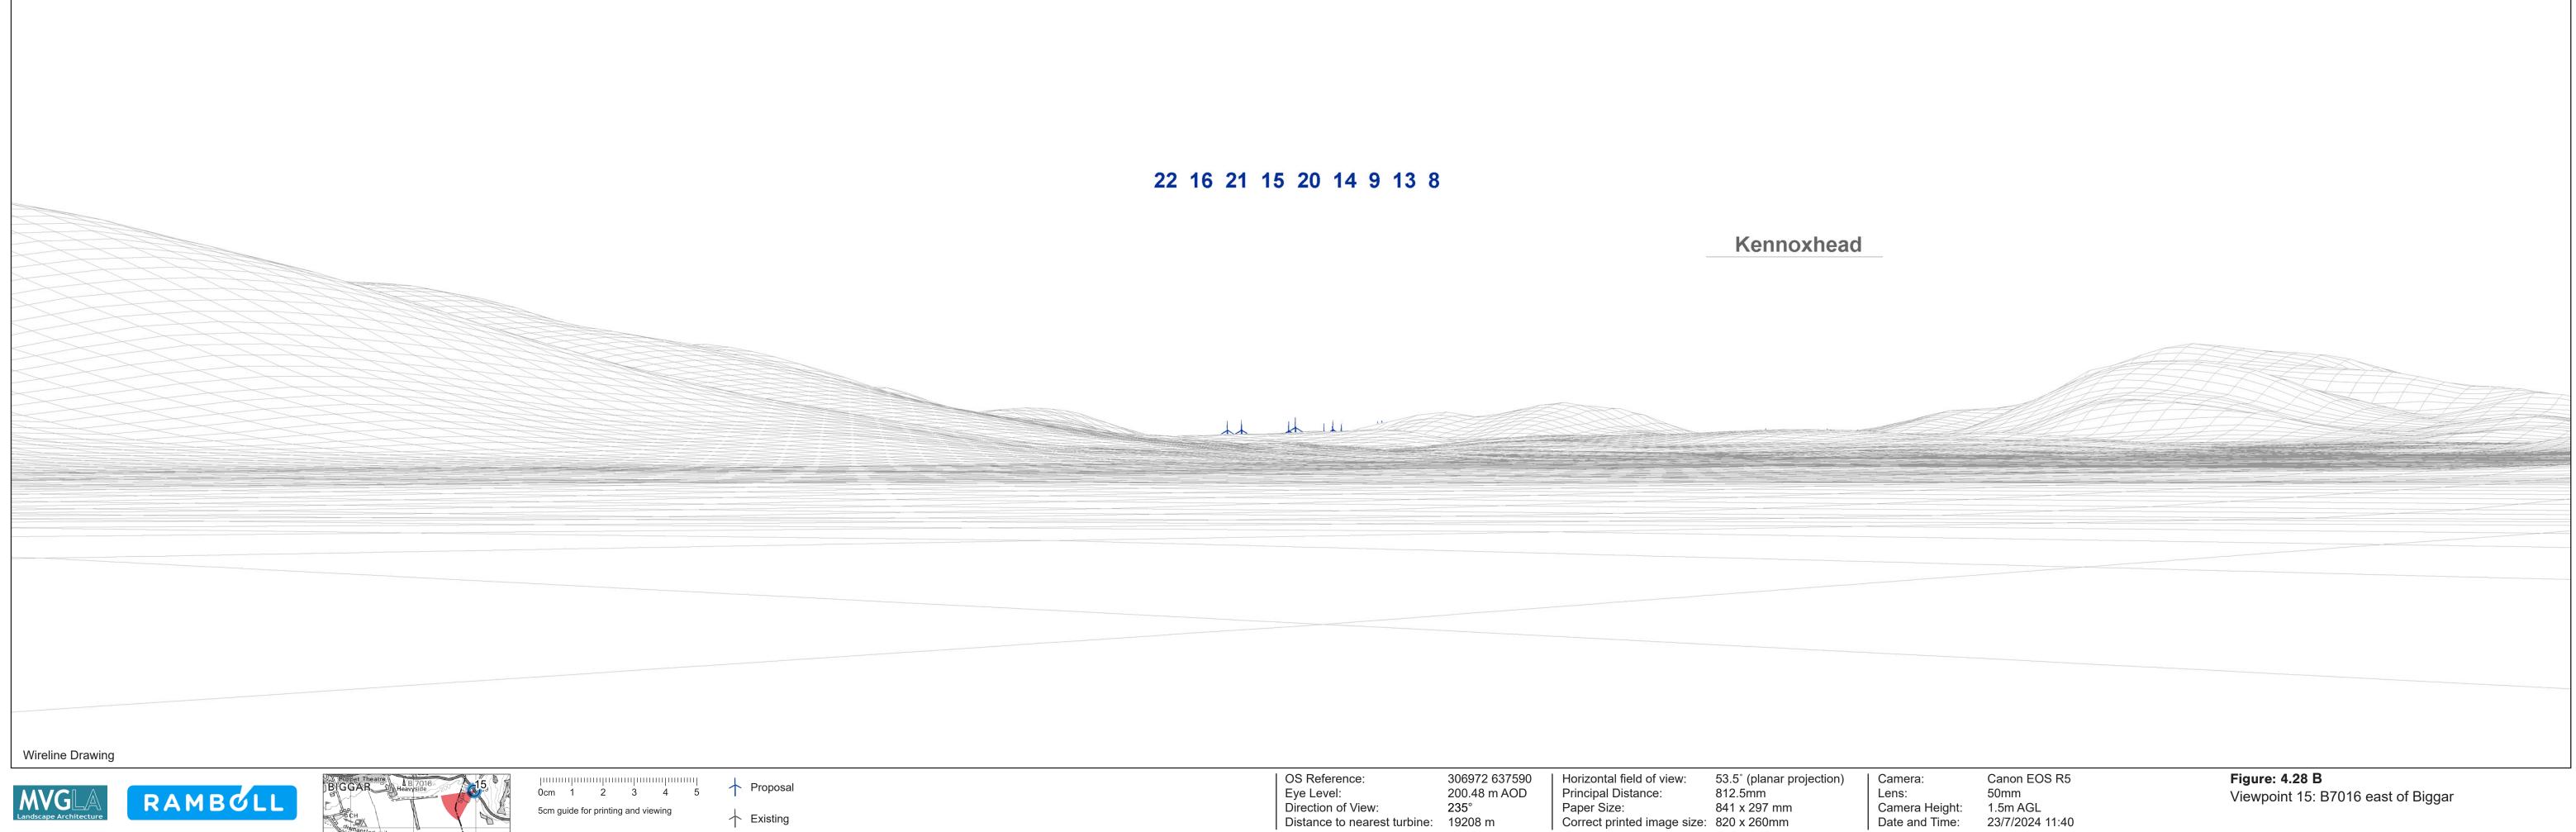

0cm123455cm guide for printing and viewing

| OS Reference: | 306972 637590 | Horizontal field of view: | 53.5° (planar projection)                                                                                       | Camera: |
|---------------|---------------|---------------------------|-----------------------------------------------------------------------------------------------------------------|---------|
|               |               |                           |                                                                                                                 |         |
|               |               |                           |                                                                                                                 |         |
|               | T             |                           | The second se |         |
|               |               |                           |                                                                                                                 |         |
|               |               |                           |                                                                                                                 |         |
|               |               |                           |                                                                                                                 |         |
|               |               |                           |                                                                                                                 |         |

Eye Level:200.48 m AODDirection of View:235°Distance to nearest turbine:19208 m

Principal Distance:53.5 (planar proPaper Size:812.5mmCorrect printed image size:820 x 260mm

Canon EOS R5 Lens:50mmCamera Height:1.5m AGLDate and Time:23/7/2024 11:40 **Figure: 4.28 C** Viewpoint 15: B7016 east of Biggar