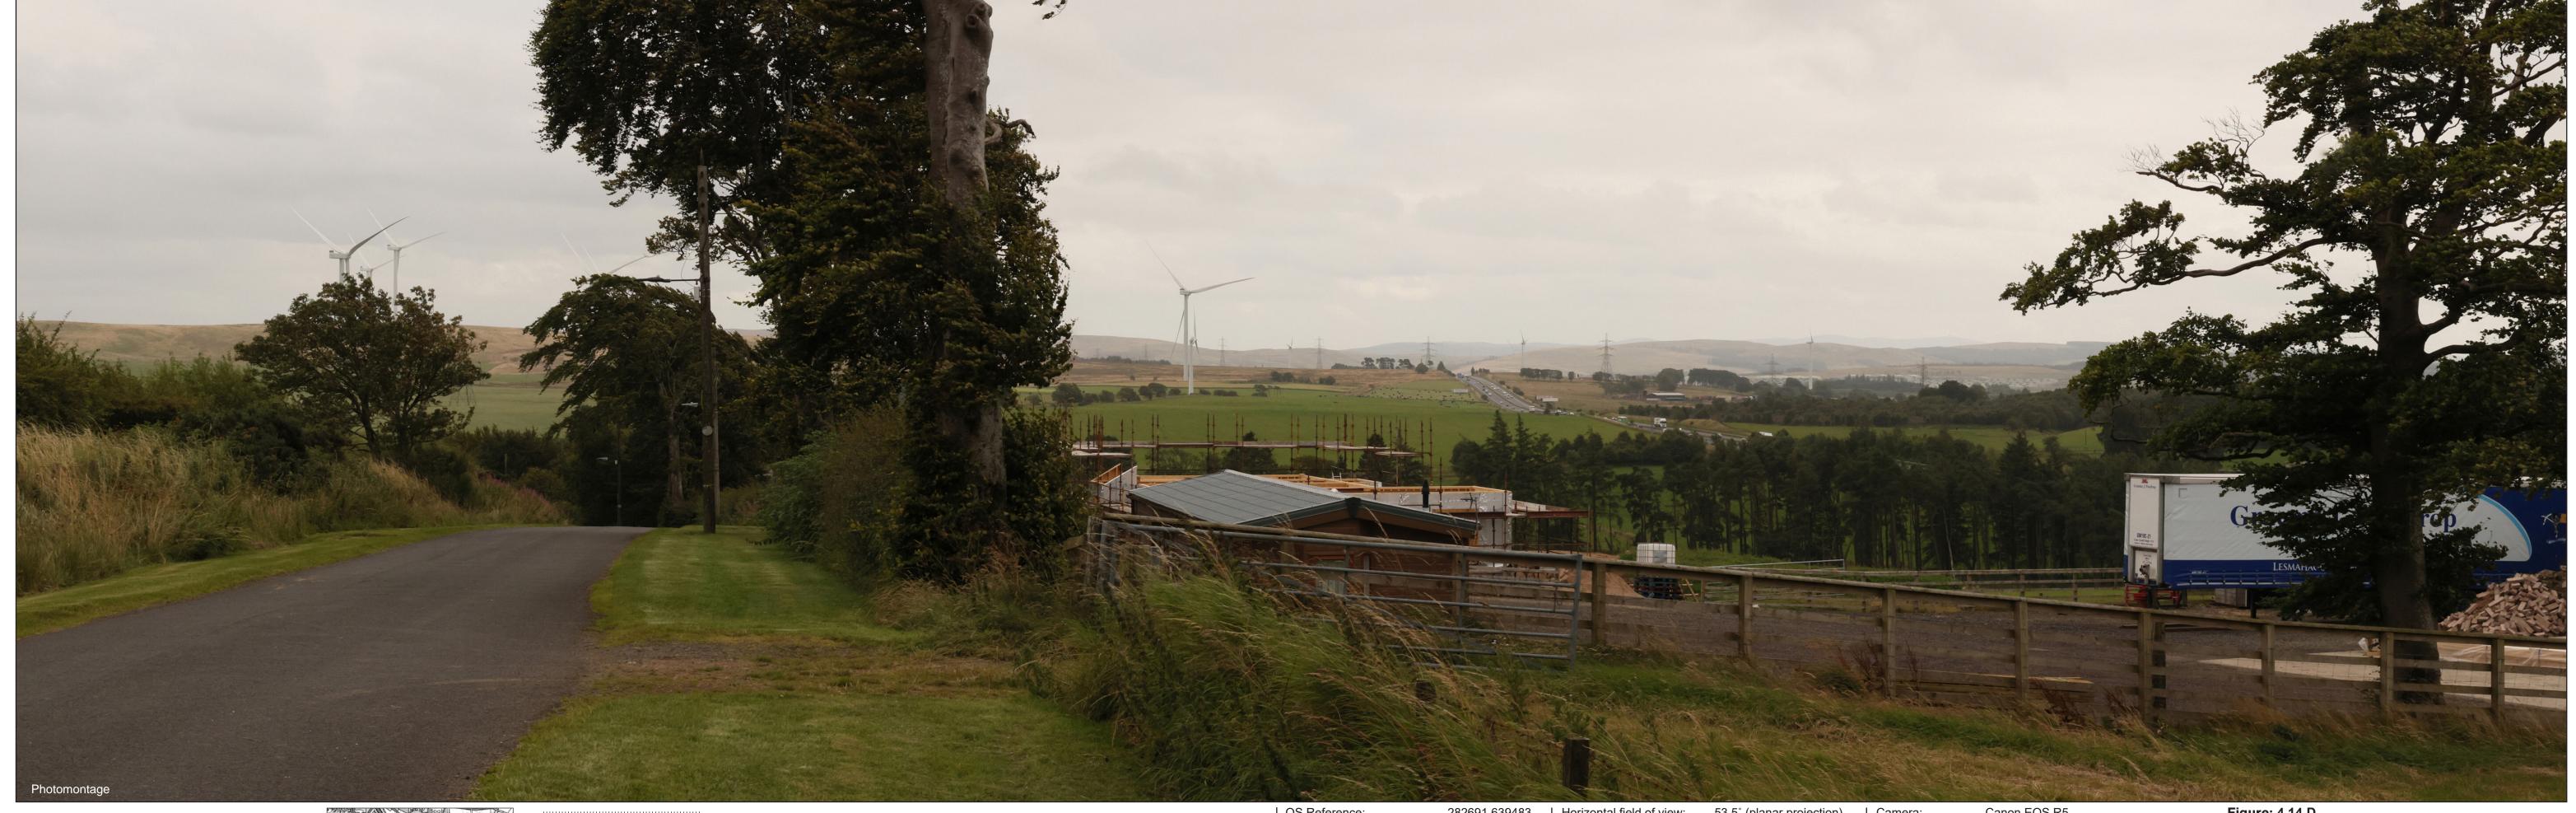

Wireline Drawing

OS Reference: Eye Level: Direction of View: Distance to nearest turbine: 12790 m

282691 639483 240.66m AOD

53.5° (planar projection) 812.5mm | Horizontal field of view: Principal Distance: 841 x 297 mm Paper Size: Correct printed image size: 820 x 260mm

Canon EOS R5 Camera: Lens: Camera Height: 1.5m AGL Date and Time: 18/8/2024 17:30

Figure: 4.14 C Viewpoint 01: Devonburn Road

0cm 1 2 3 4 5 5cm guide for printing and viewing

OS Reference: 282691 639483
Eye Level: 240.66m AOD
Direction of View: 153°
Distance to nearest turbine: 12790 m