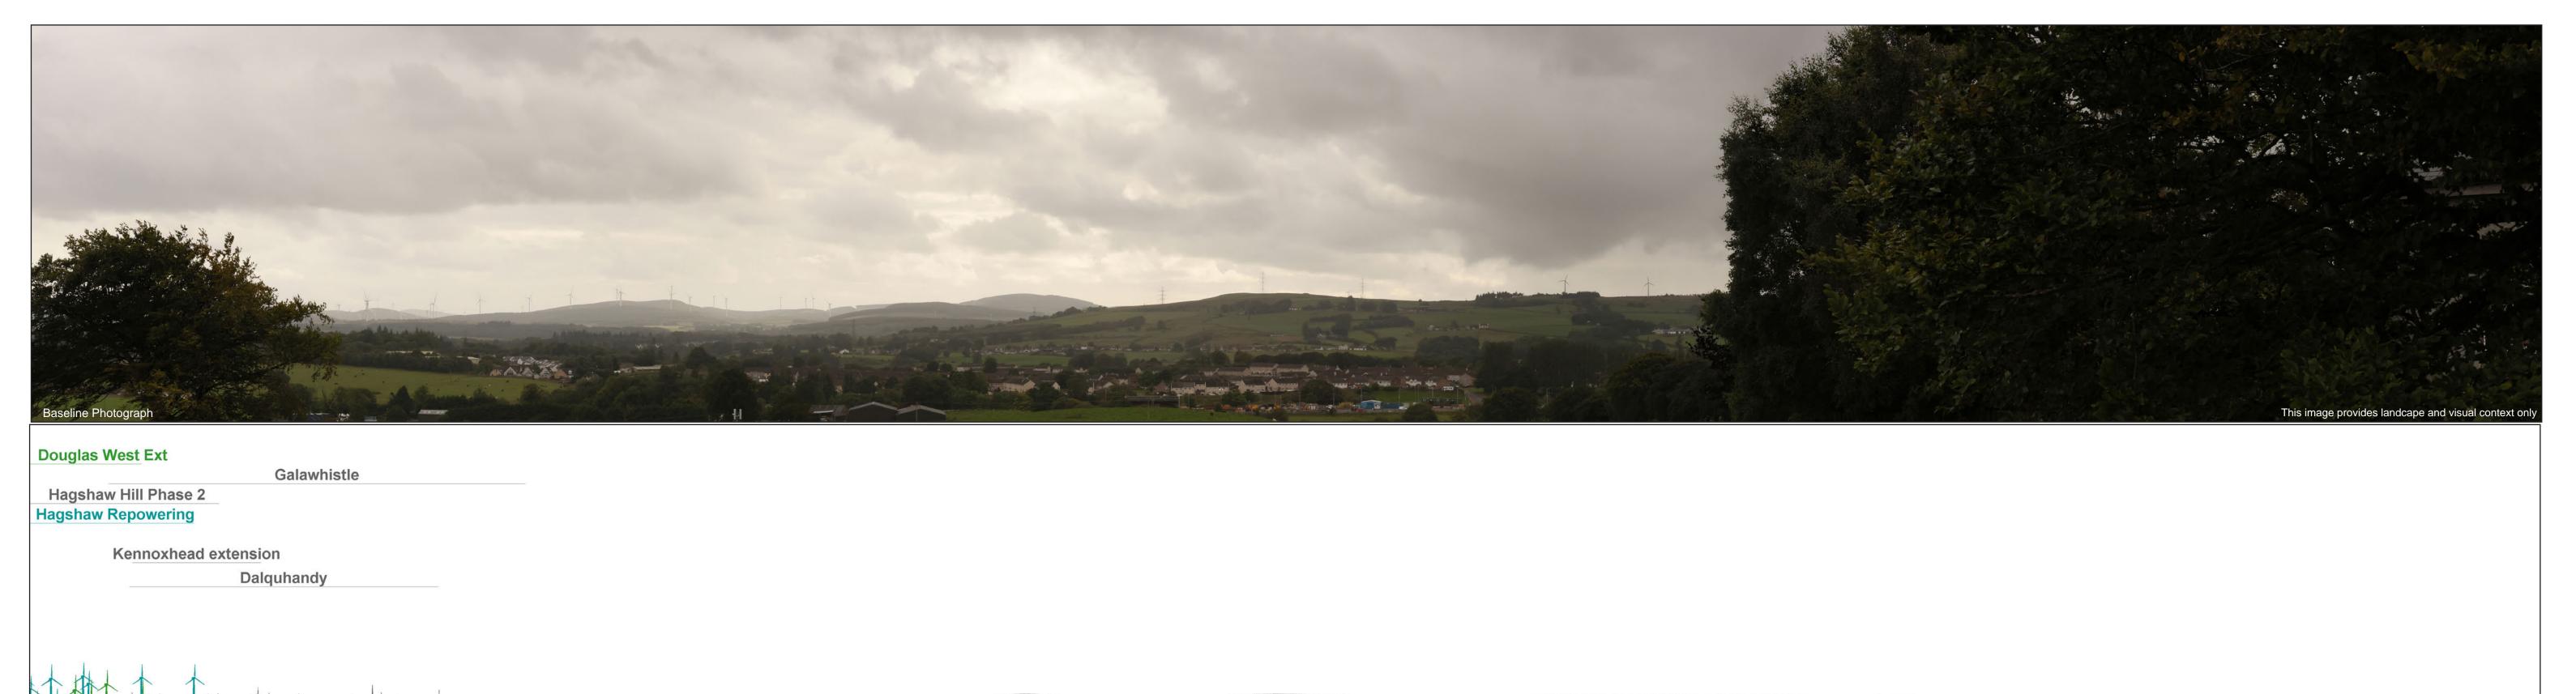

Wireline Drawing

OS Reference: Eye Level: Direction of View: Distance to nearest turbine: 12790 m

282691 639483 240.66m AOD

53.5° (planar projection) 812.5mm | Horizontal field of view: Principal Distance: 841 x 297 mm Paper Size: Correct printed image size: 820 x 260mm

Canon EOS R5 Camera: Lens: Camera Height: 1.5m AGL Date and Time: 18/8/2024 17:30

Figure: 4.14 C Viewpoint 01: Devonburn Road

0cm 1 2 3 4 5 5cm guide for printing and viewing

OS Reference: 282691 639483
Eye Level: 240.66m AOD
Direction of View: 153°
Distance to nearest turbine: 12790 m