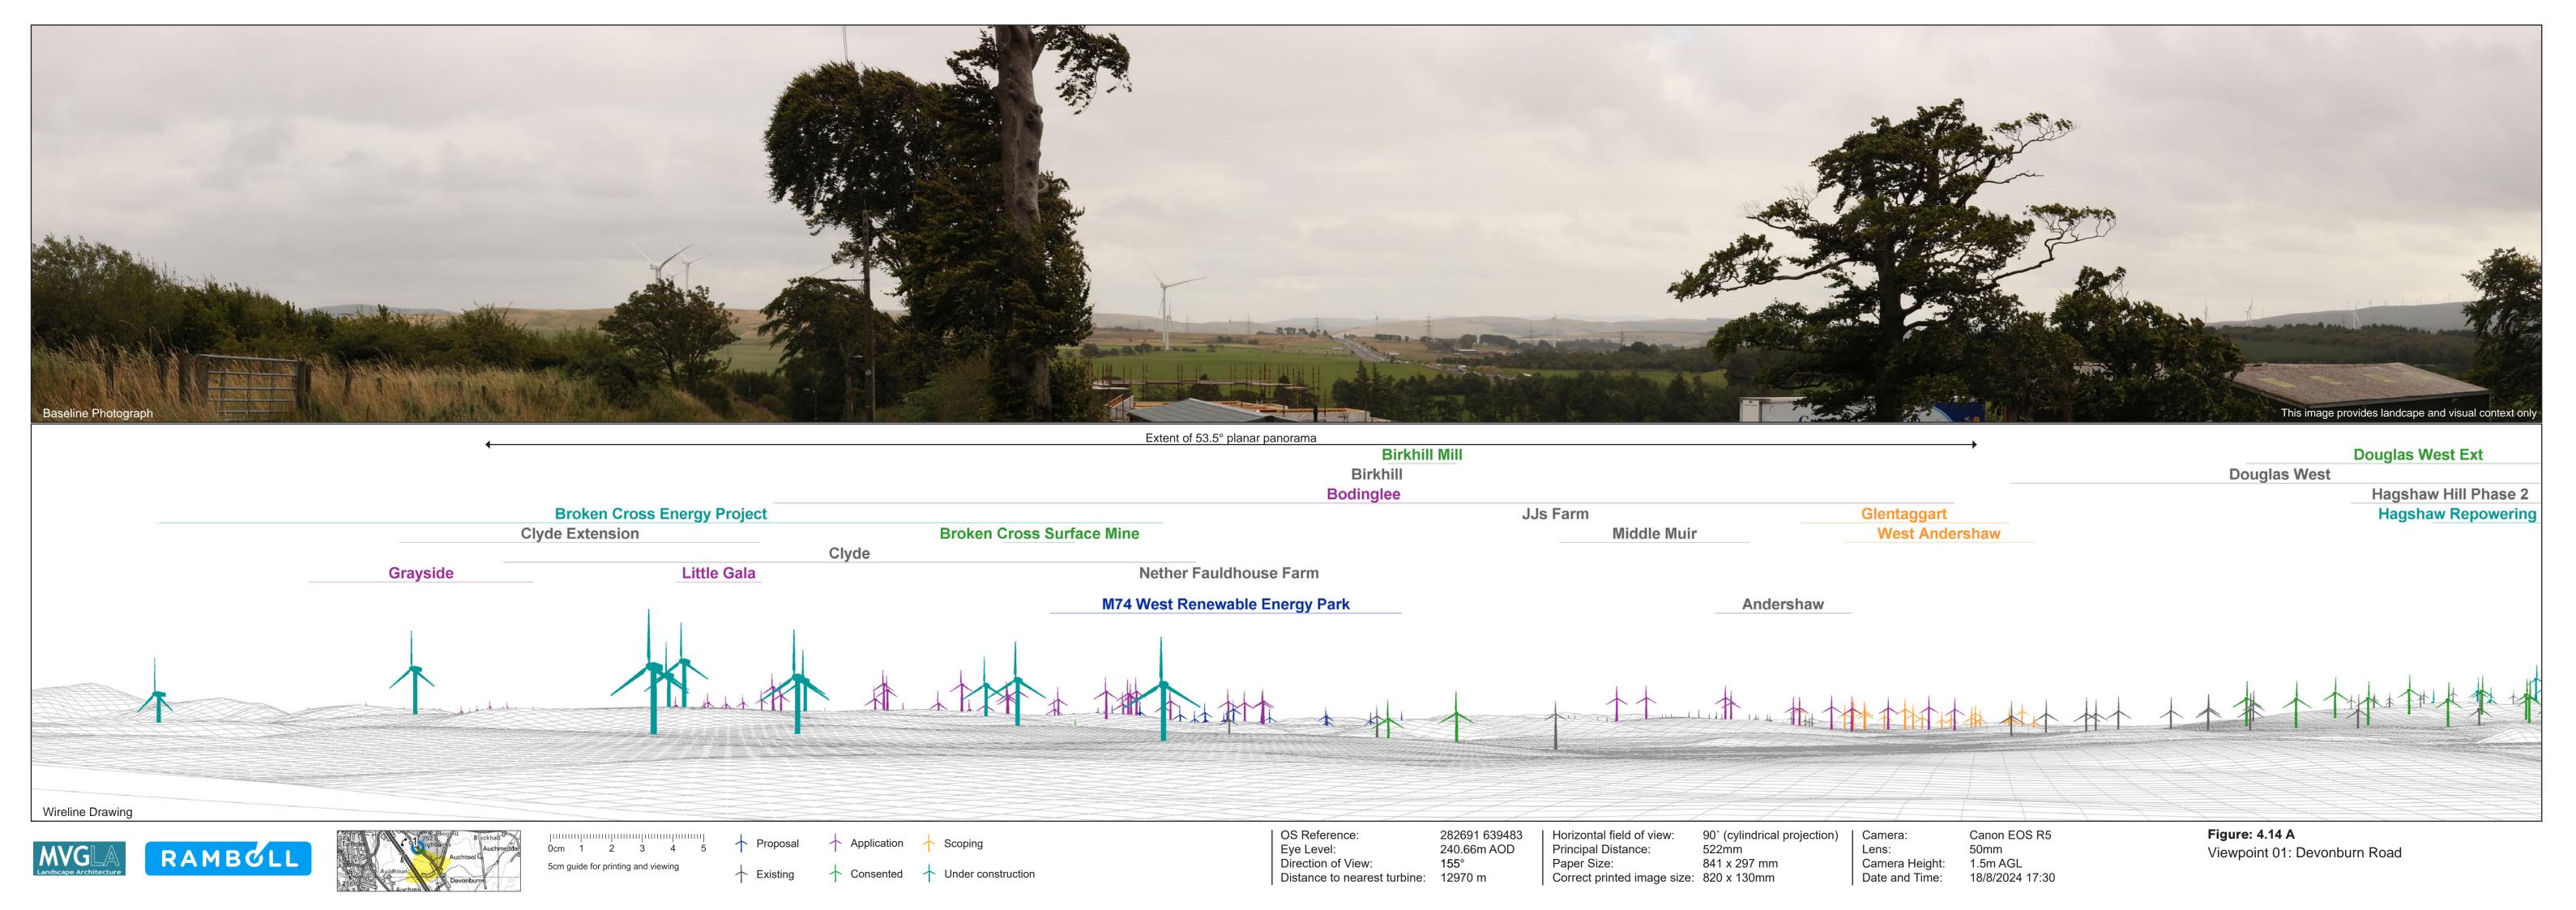

Wireline Drawing

Consented Under construction

OS Reference: Eye Level:

240.66m AOD Direction of View: 245°
Distance to nearest turbine: 12970 m

90° (cylindrical projection) | Camera: 522mm | Lens: Horizontal field of view: Principal Distance: Paper Size: 841 x 297 mm Correct printed image size: 820 x 130mm

Canon EOS R5 Camera Height: 1.5m AGL
Date and Time: 18/8/2024 17:30

Figure: 4.14 B Viewpoint 01: Devonburn Road **Clyde Extension** JJs Farm **Andershaw Nether Fauldhouse Farm** Birkhill Middle Muir 9 16 8 3 15 2 7 1 14 6 13 5 21 22 12 4 20 11 10 19