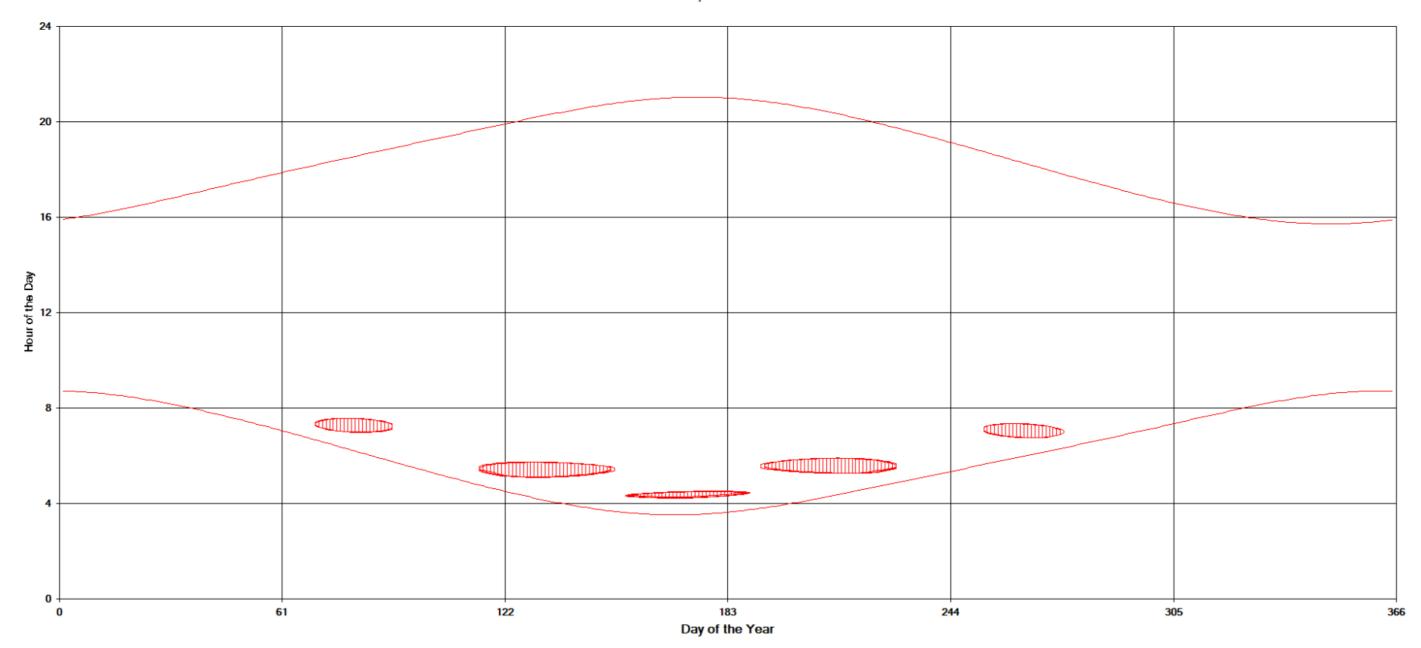

2024/05/22 Turbines Design Freeze 08 (200 m Tip) Shadow Times on House 8, All Windows from All Turbines

2024/05/22 Turbines Design Freeze 08 (200 m Tip) Shadow Times on House 11, All Windows from All Turbines