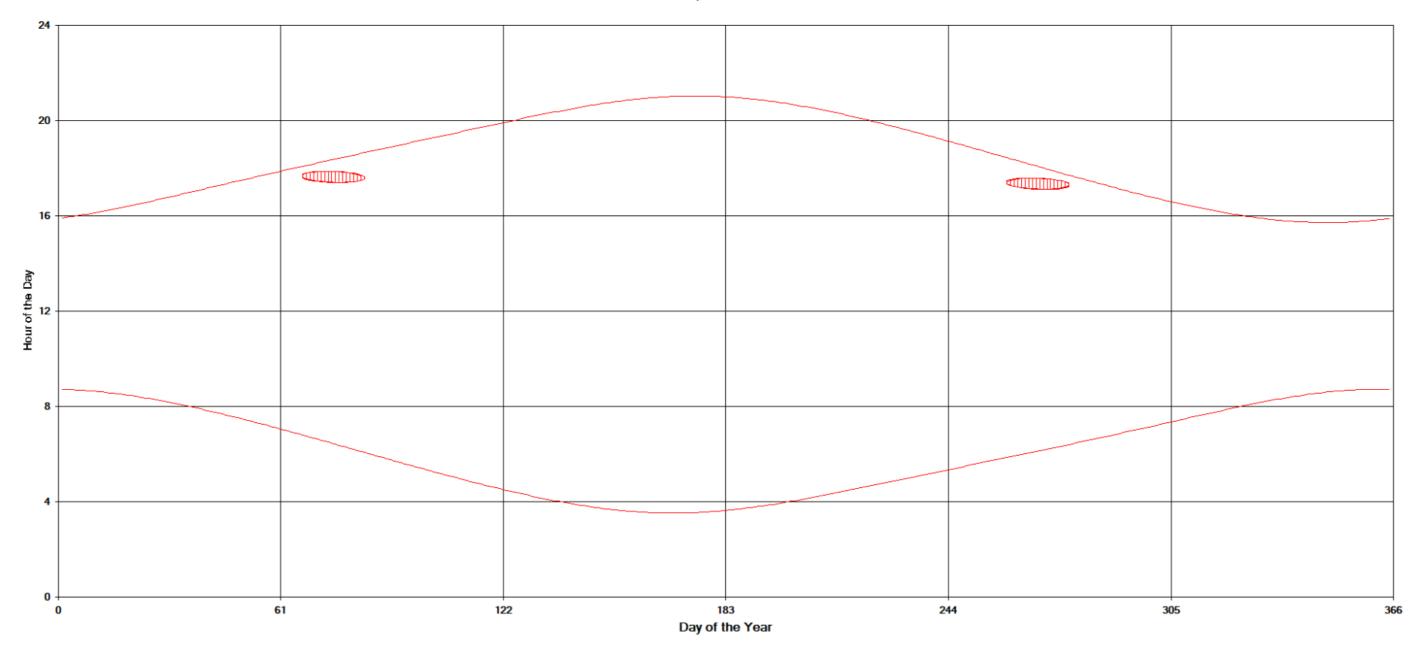

## **Potential Shadow Flicker Effects: House 1**

2024/05/22 Turbines Design Freeze 08 (200 m Tip) Shadow Times on House 1, All Windows from All Turbines

2024/05/22 Turbines Design Freeze 08 (200 m Tip) Shadow Times on House 4, All Windows from All Turbines