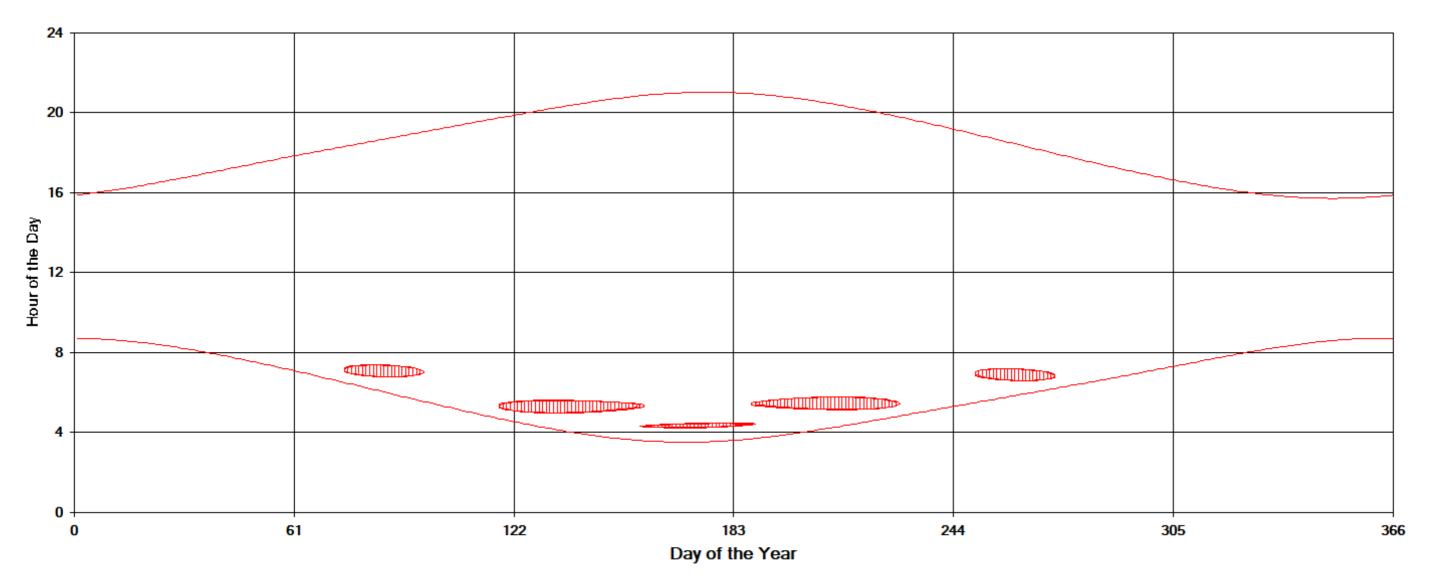

2024/05/22 Turbines Design Freeze 08 (200 m Tip) Shadow Times on House 8, All Windows from All Turbines

2024/05/22 Turbines Design Freeze 08 (200 m Tip) Shadow Times on House 11, All Windows from All Turbines