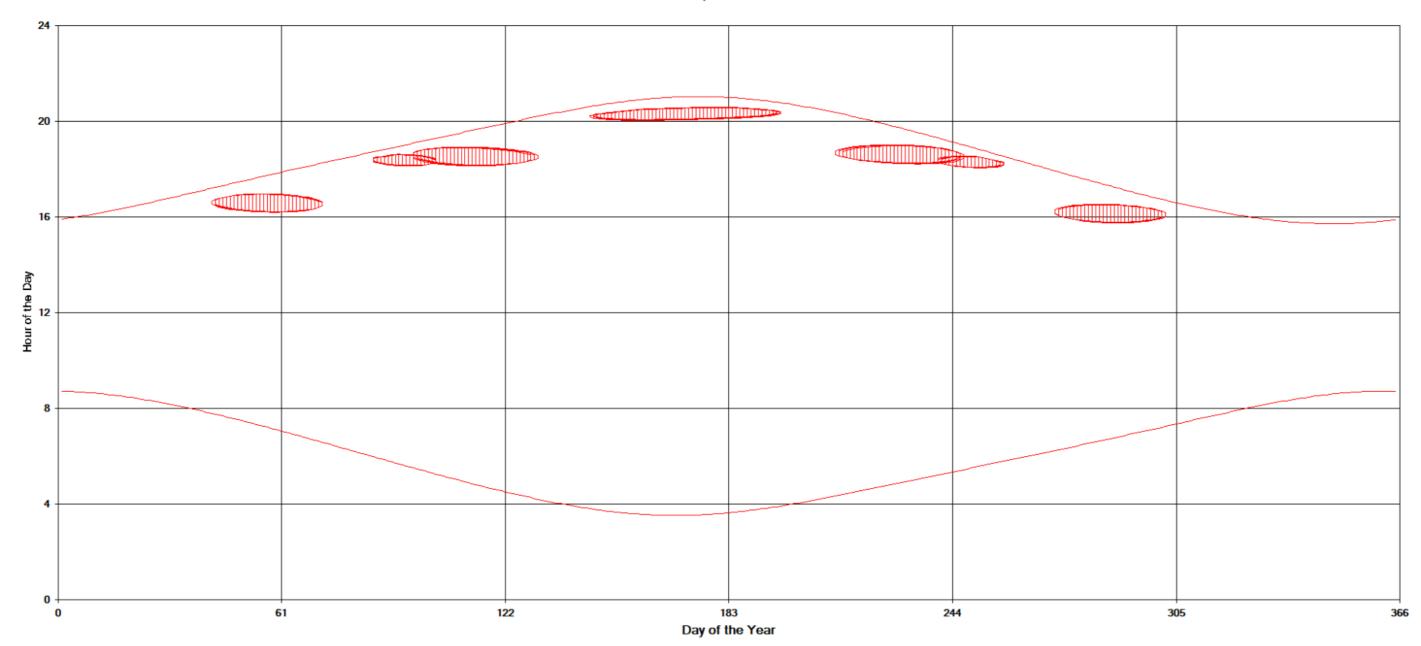

2024/05/22 Turbines Design Freeze 08 (200 m Tip) Shadow Times on House 12, All Windows from All Turbines

2024/05/22 Turbines Design Freeze 08 (200 m Tip) Shadow Times on House 14, All Windows from All Turbines