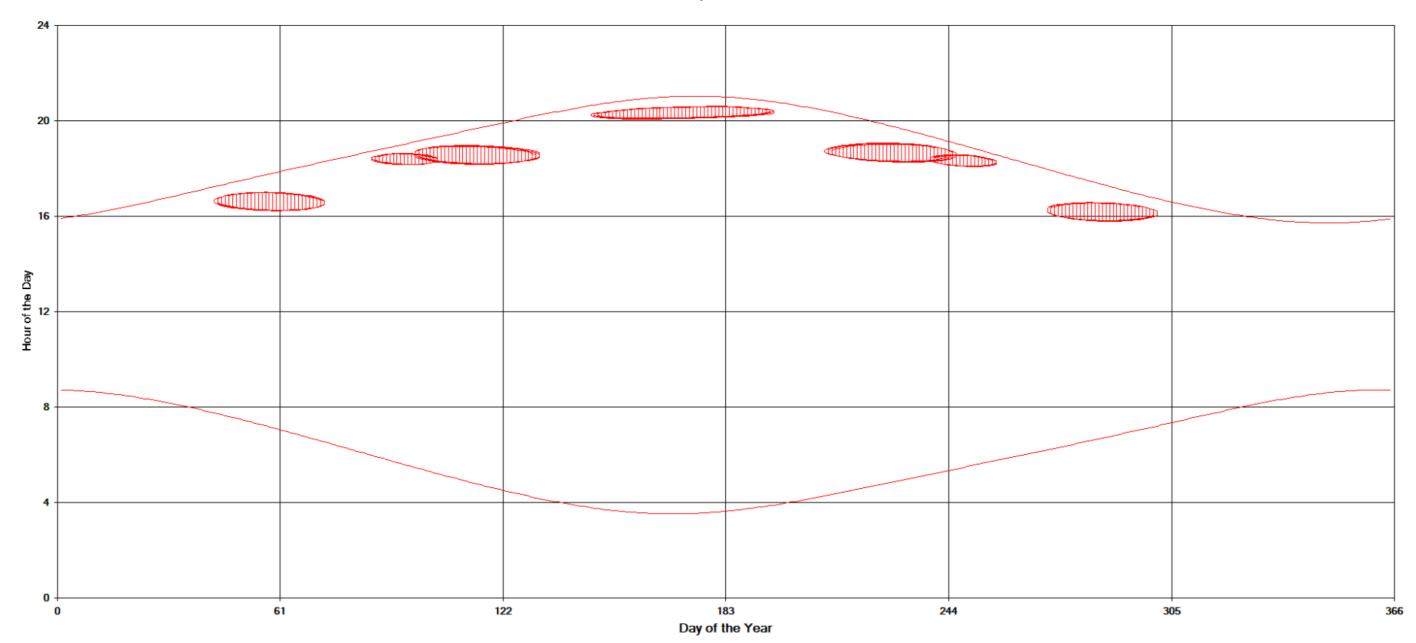

## **Potential Shadow Flicker Effects: House 1**

2024/05/22 Turbines Design Freeze 08 (200 m Tip) Shadow Times on House 1, All Windows from All Turbines

2024/05/22 Turbines Design Freeze 08 (200 m Tip) Shadow Times on House 4, All Windows from All Turbines