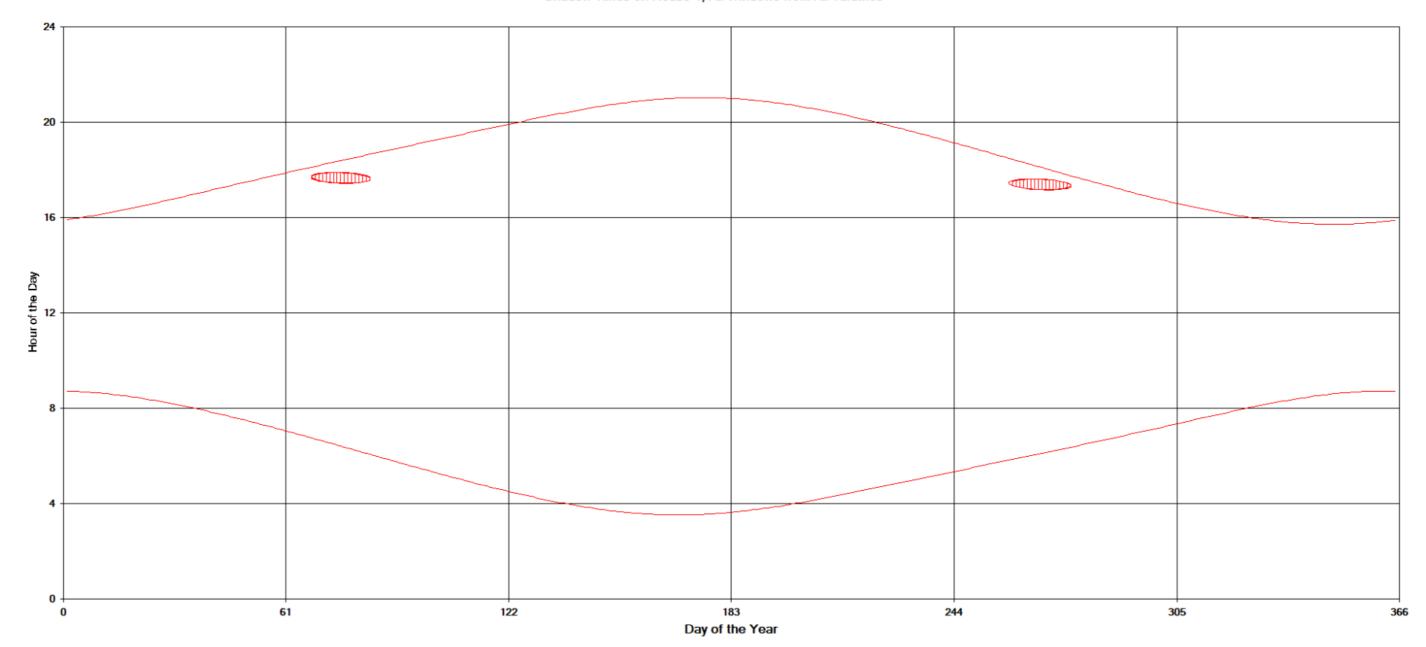

## **Potential Shadow Flicker Effects: House 1**

2024/05/22 Turbines Design Freeze 08 (200 m Tip) Shadow Times on House 1, All Windows from All Turbines

2024/05/22 Turbines Design Freeze 08 (200 m Tip) Shadow Times on House 4, All Windows from All Turbines