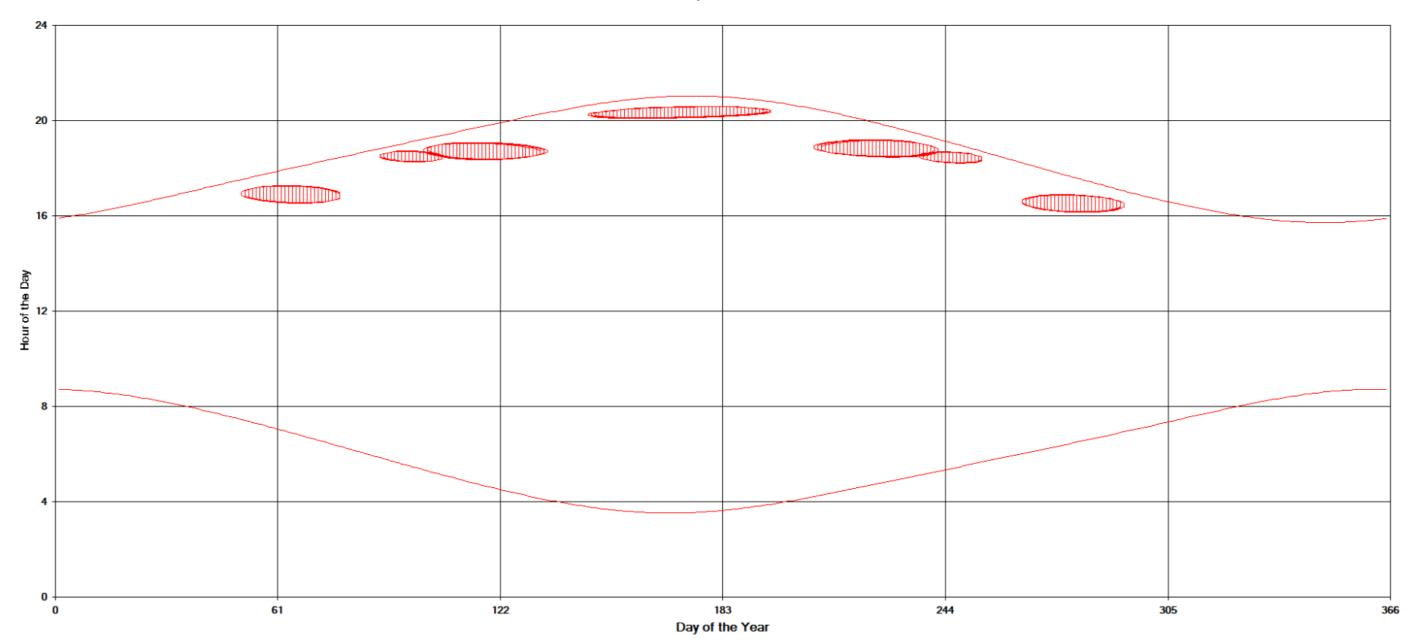

## **Potential Shadow Flicker Effects: House 1**

2024/05/22 Turbines Design Freeze 08 (200 m Tip) Shadow Times on House 1, All Windows from All Turbines

2024/05/22 Turbines Design Freeze 08 (200 m Tip) Shadow Times on House 4, All Windows from All Turbines