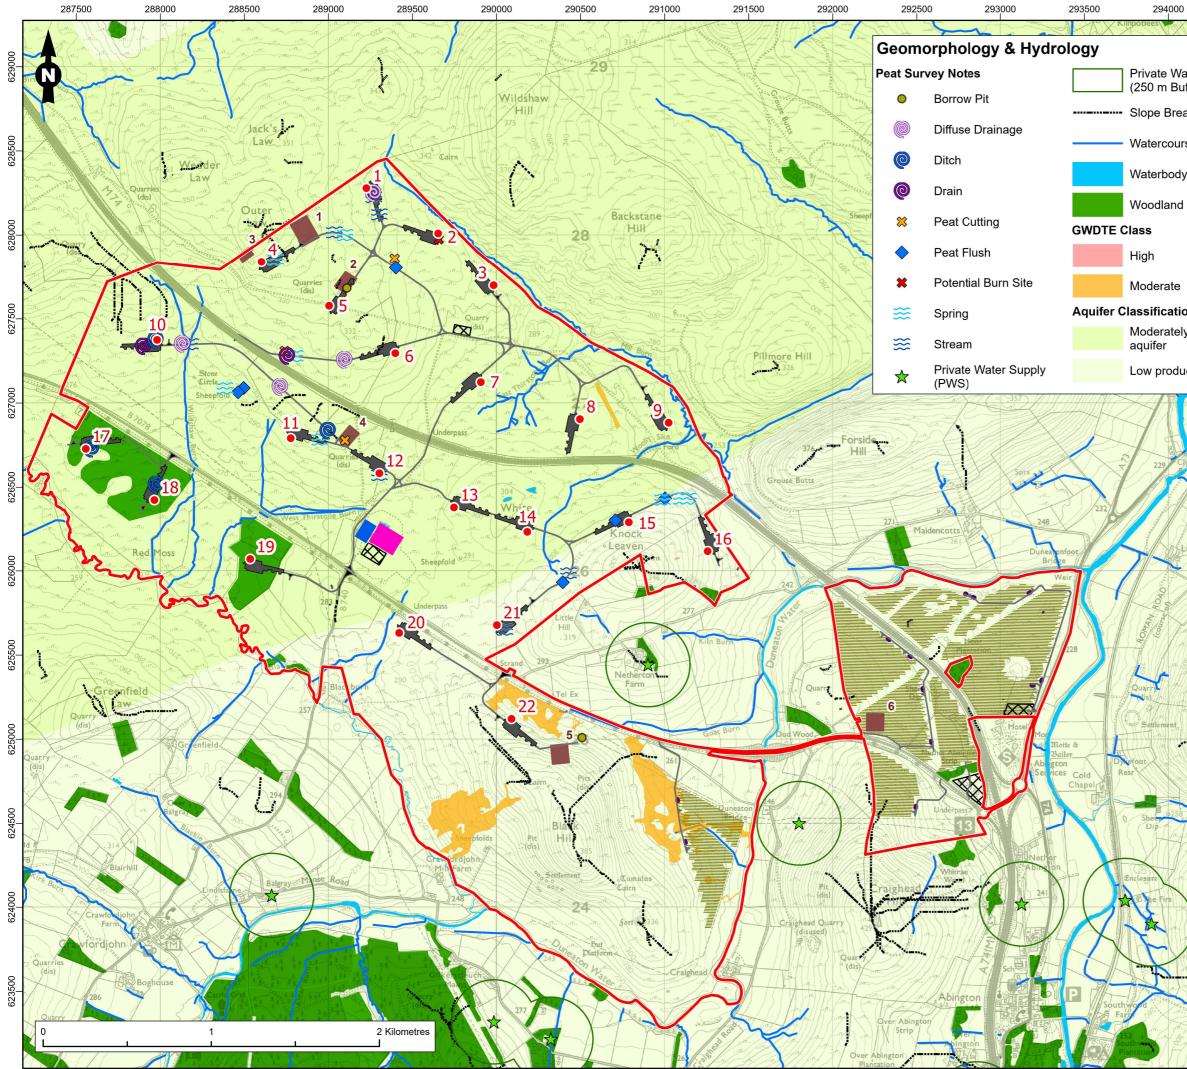

| Legend                                    | Legend                                    |    |  |  |  |  |
|-------------------------------------------|-------------------------------------------|----|--|--|--|--|
|                                           | Site Boundary                             |    |  |  |  |  |
| •                                         | Turbines                                  |    |  |  |  |  |
|                                           | Solar PV Modules                          |    |  |  |  |  |
|                                           | Inverter                                  |    |  |  |  |  |
|                                           | Substation                                |    |  |  |  |  |
|                                           | Construction Compou                       | nd |  |  |  |  |
|                                           | Battery Site                              |    |  |  |  |  |
|                                           | Borrow Pit Location                       |    |  |  |  |  |
|                                           | Turbine Hardstanding Concrete             |    |  |  |  |  |
|                                           | Access Track, Junction & Turning<br>Heads |    |  |  |  |  |
| Superficial Geology (BGS 625k)            |                                           |    |  |  |  |  |
|                                           | Alluvium - Clay, Silt and Sand            |    |  |  |  |  |
|                                           | Peat-Peat                                 |    |  |  |  |  |
|                                           | Till - Diamicton                          |    |  |  |  |  |
|                                           |                                           |    |  |  |  |  |
|                                           |                                           |    |  |  |  |  |
|                                           |                                           |    |  |  |  |  |
|                                           |                                           |    |  |  |  |  |
|                                           |                                           |    |  |  |  |  |
|                                           |                                           |    |  |  |  |  |
|                                           |                                           |    |  |  |  |  |
| Figure Title                              |                                           |    |  |  |  |  |
| Peat Landslide Hazard and Risk            |                                           |    |  |  |  |  |
| Assessment: Superficial Geology           |                                           |    |  |  |  |  |
| Project Name<br>M74 West Renewable Energy |                                           |    |  |  |  |  |
| Park                                      |                                           |    |  |  |  |  |
|                                           | Project Number<br>1620015684              |    |  |  |  |  |
| Date                                      |                                           |    |  |  |  |  |
| August 2                                  | August 2024                               |    |  |  |  |  |
| Scale<br>1.22 500                         | lssue<br>1                                |    |  |  |  |  |
| Client                                    |                                           |    |  |  |  |  |
| M74 West Ltd                              |                                           |    |  |  |  |  |
| RAMBOLL                                   |                                           |    |  |  |  |  |

Coordinate System: British National Grid. Projection: Transverse Mercator. Datum: OSGB 1936. 1620015684-RAM-MA-IA-00048\_Fig8.3.3bSuperficialGeology\_04.pagx

Reproduced from Ordnance Survey digital map data © Crown copyright 2024. All rights reserved. Licence number 100040631. Ordnance Survey 0100031673 Contains public sector information licensed under the Open Government License v3.0.