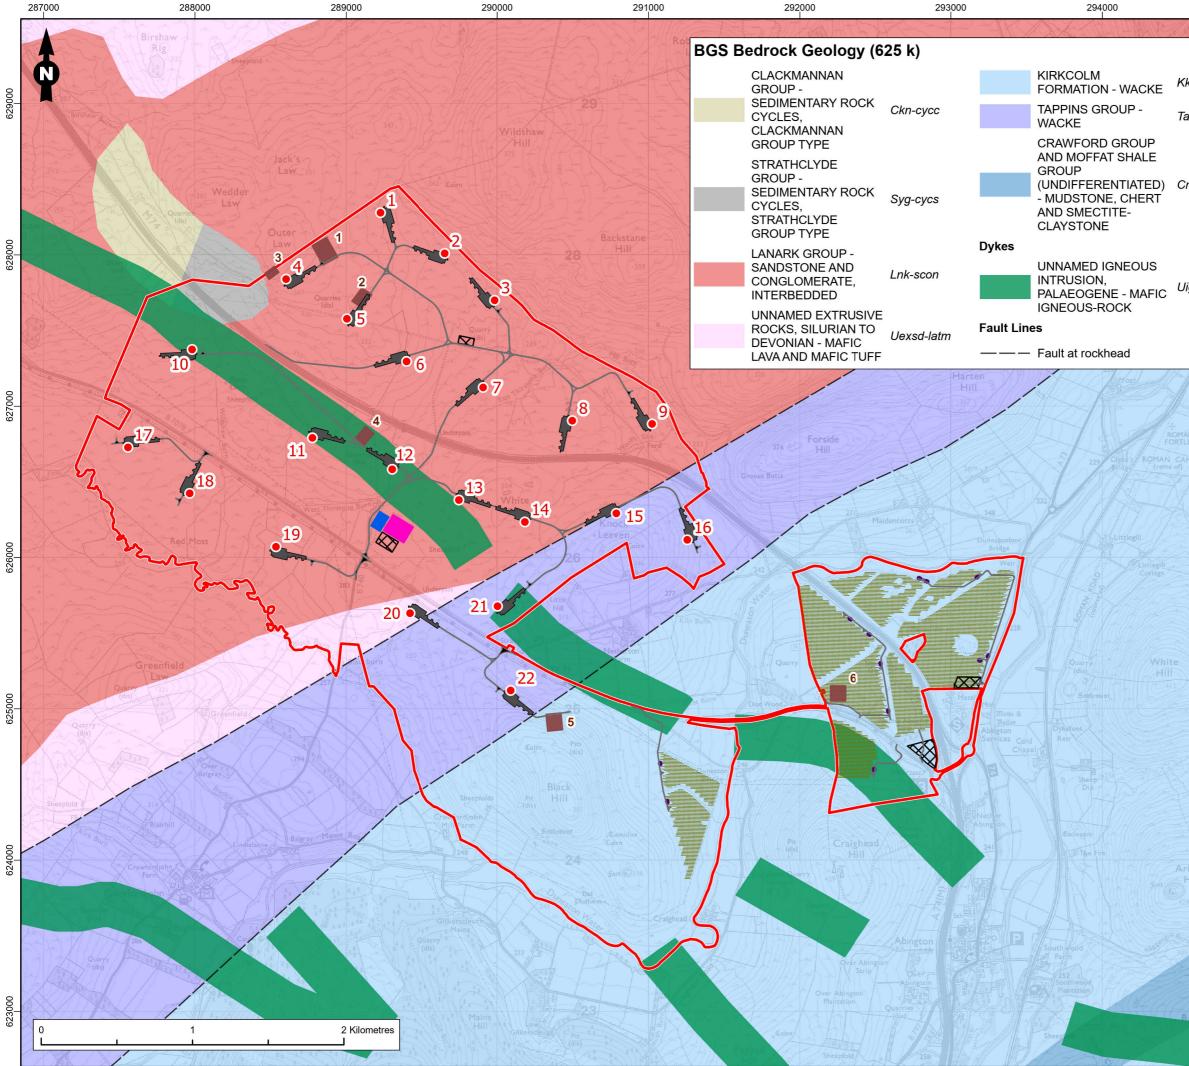

| 295000                    |                             |                                                |                   |  |  |
|---------------------------|-----------------------------|------------------------------------------------|-------------------|--|--|
| MANNING NY X              | Legend                      |                                                |                   |  |  |
|                           |                             | Site Boundary                                  |                   |  |  |
| Kkf-wacke                 | •                           | Turbines                                       |                   |  |  |
| Tap-wacke                 |                             | Solar PV Modules                               |                   |  |  |
|                           |                             | Inverter                                       |                   |  |  |
| Crmf-mdcb                 |                             | Substation                                     |                   |  |  |
|                           |                             | Construction Compou                            | nd                |  |  |
|                           |                             | Battery Site                                   |                   |  |  |
|                           |                             | Borrow Pit Location                            |                   |  |  |
| Jig-mfir                  |                             | Turbine Hardstanding Concrete                  |                   |  |  |
|                           |                             | Access Track, Junctio                          |                   |  |  |
|                           |                             | Heads                                          |                   |  |  |
| Wandel                    |                             |                                                |                   |  |  |
| Sector She                |                             |                                                |                   |  |  |
| TAN<br>TLET               |                             |                                                |                   |  |  |
| AMP CE BUILD A A A        |                             |                                                |                   |  |  |
|                           |                             |                                                |                   |  |  |
|                           |                             |                                                |                   |  |  |
|                           |                             |                                                |                   |  |  |
| Sheep                     |                             |                                                |                   |  |  |
|                           |                             |                                                |                   |  |  |
| Berr                      |                             |                                                |                   |  |  |
| Little<br>Gill Nick       |                             |                                                |                   |  |  |
| 387 - (n.)<br>            |                             |                                                |                   |  |  |
|                           | -                           | Figure Title<br>Peat Landslide Hazard and Risk |                   |  |  |
| and and the second second | Assessment: Bedrock Geology |                                                |                   |  |  |
|                           | Project Nam                 |                                                |                   |  |  |
| Statepio                  | Park                        | est Renewable E                                | nergy             |  |  |
| 2                         | Project Num                 | hber                                           | Figure No.        |  |  |
| rbory at an               | 162001                      | 5684                                           | 8.3.3a            |  |  |
| 129 M                     | Date<br>August :            | 2024                                           | Prepared By<br>BE |  |  |
|                           | Scale                       |                                                | Issue             |  |  |
|                           | 1:25,000<br>Client          | 0 @A3                                          | 1                 |  |  |
|                           |                             | M74 West Ltd                                   |                   |  |  |
| Raggengill                |                             | RAMBOLL                                        |                   |  |  |

Coordinate System: British National Grid. Projection: Transverse Mercator. Datum: OSGB 1936. 1620015684-RAM-MA-IA-00047\_Fig8.3.3aBedrockGeology\_04.pagx

Reproduced from Ordnance Survey digital map data © Crown copyright 2024. All rights reserved. Licence number 100040631. Ordnance Survey 0100031673 Contains public sector information licensed under the Open Government License v3.0.