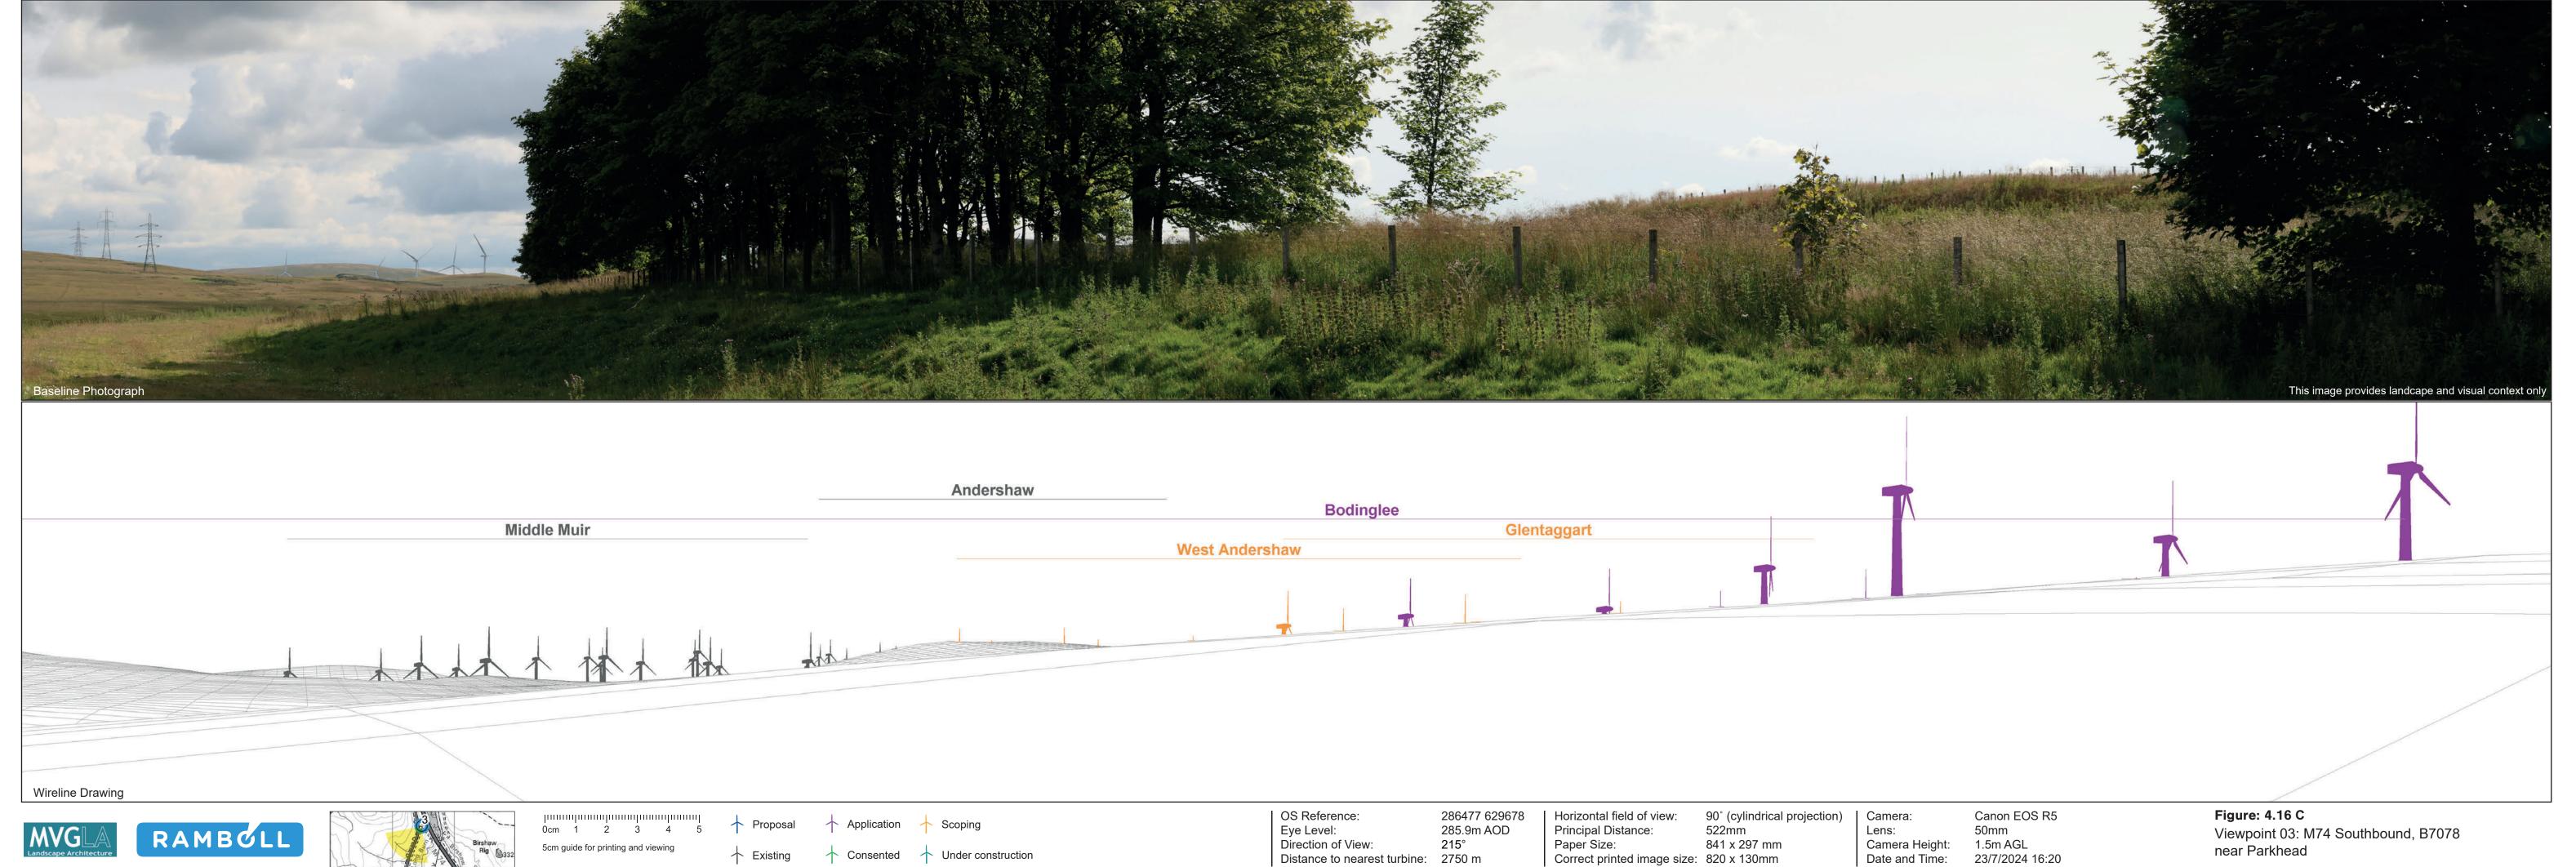

Direction of View: Distance to nearest turbine: 2750 m

Paper Size: 841 x 297 mm
Correct printed image size: 820 x 260mm

Lens: 50mm
Camera Height: 1.5m AGL
Date and Time: 23/7/2024 16:20

0cm 1 2 3 4 5 5cm guide for printing and viewing