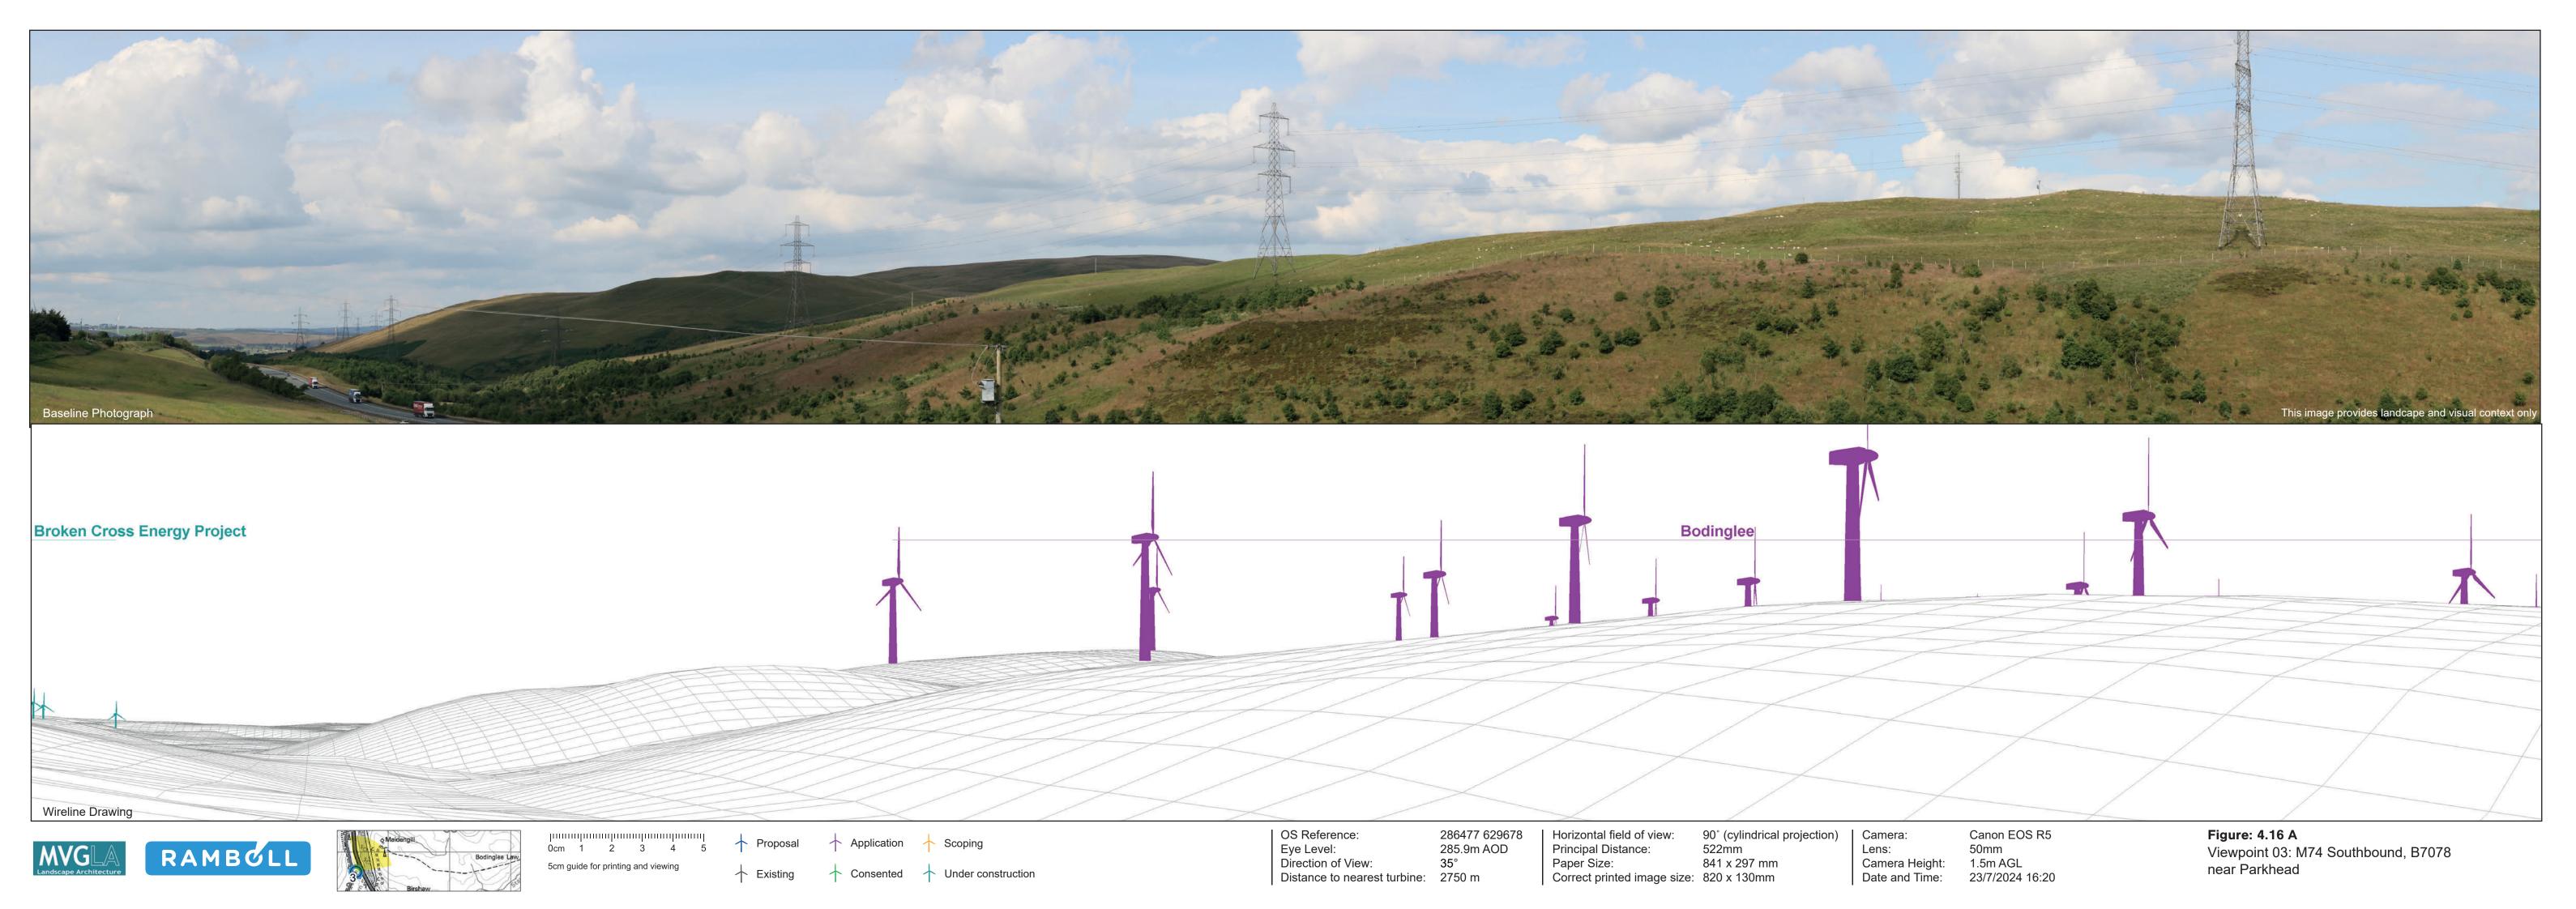

Viewpoint 03: M74 Southbound, B7078 near Parkhead

OS Reference: 286477 629678

Eye Level: 285.9m AOD

Direction of View: 305°

Distance to nearest turbine: 2750 m

Horizontal field of view: Principal Distance: Paper Size: 841 x 297 mm
Correct printed image size: 820 x 130mm