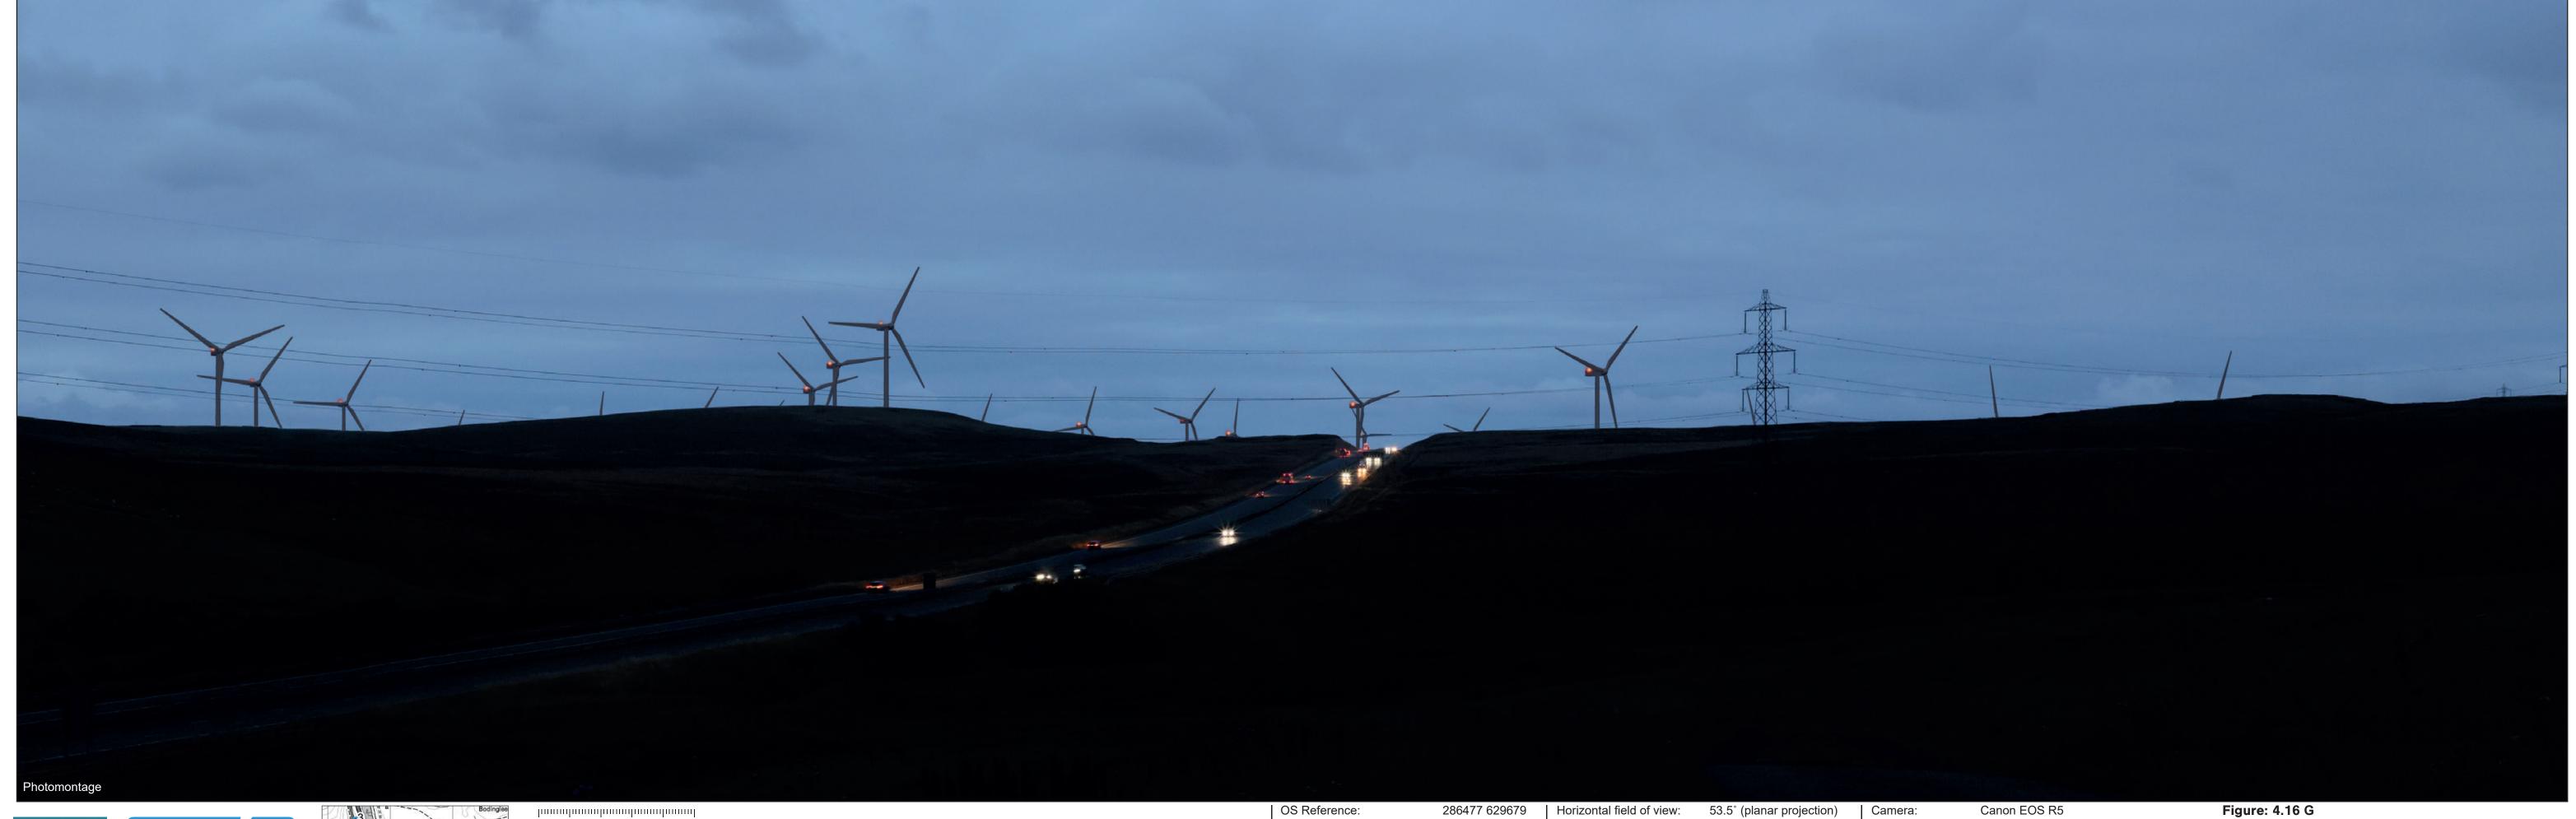

285.9m AOD Principal Distance:

53.5° (planar projection) 812.5mm Paper Size: 841 x 297 mm
Correct printed image size: 820 x 260mm

Lens: 50mm
Camera Height: 1.5m AGL
Date and Time: 16/8/2024 21:20

**Figure: 4.16 G**Viewpoint 03: M74 Southbound, B7078 near Parkhead