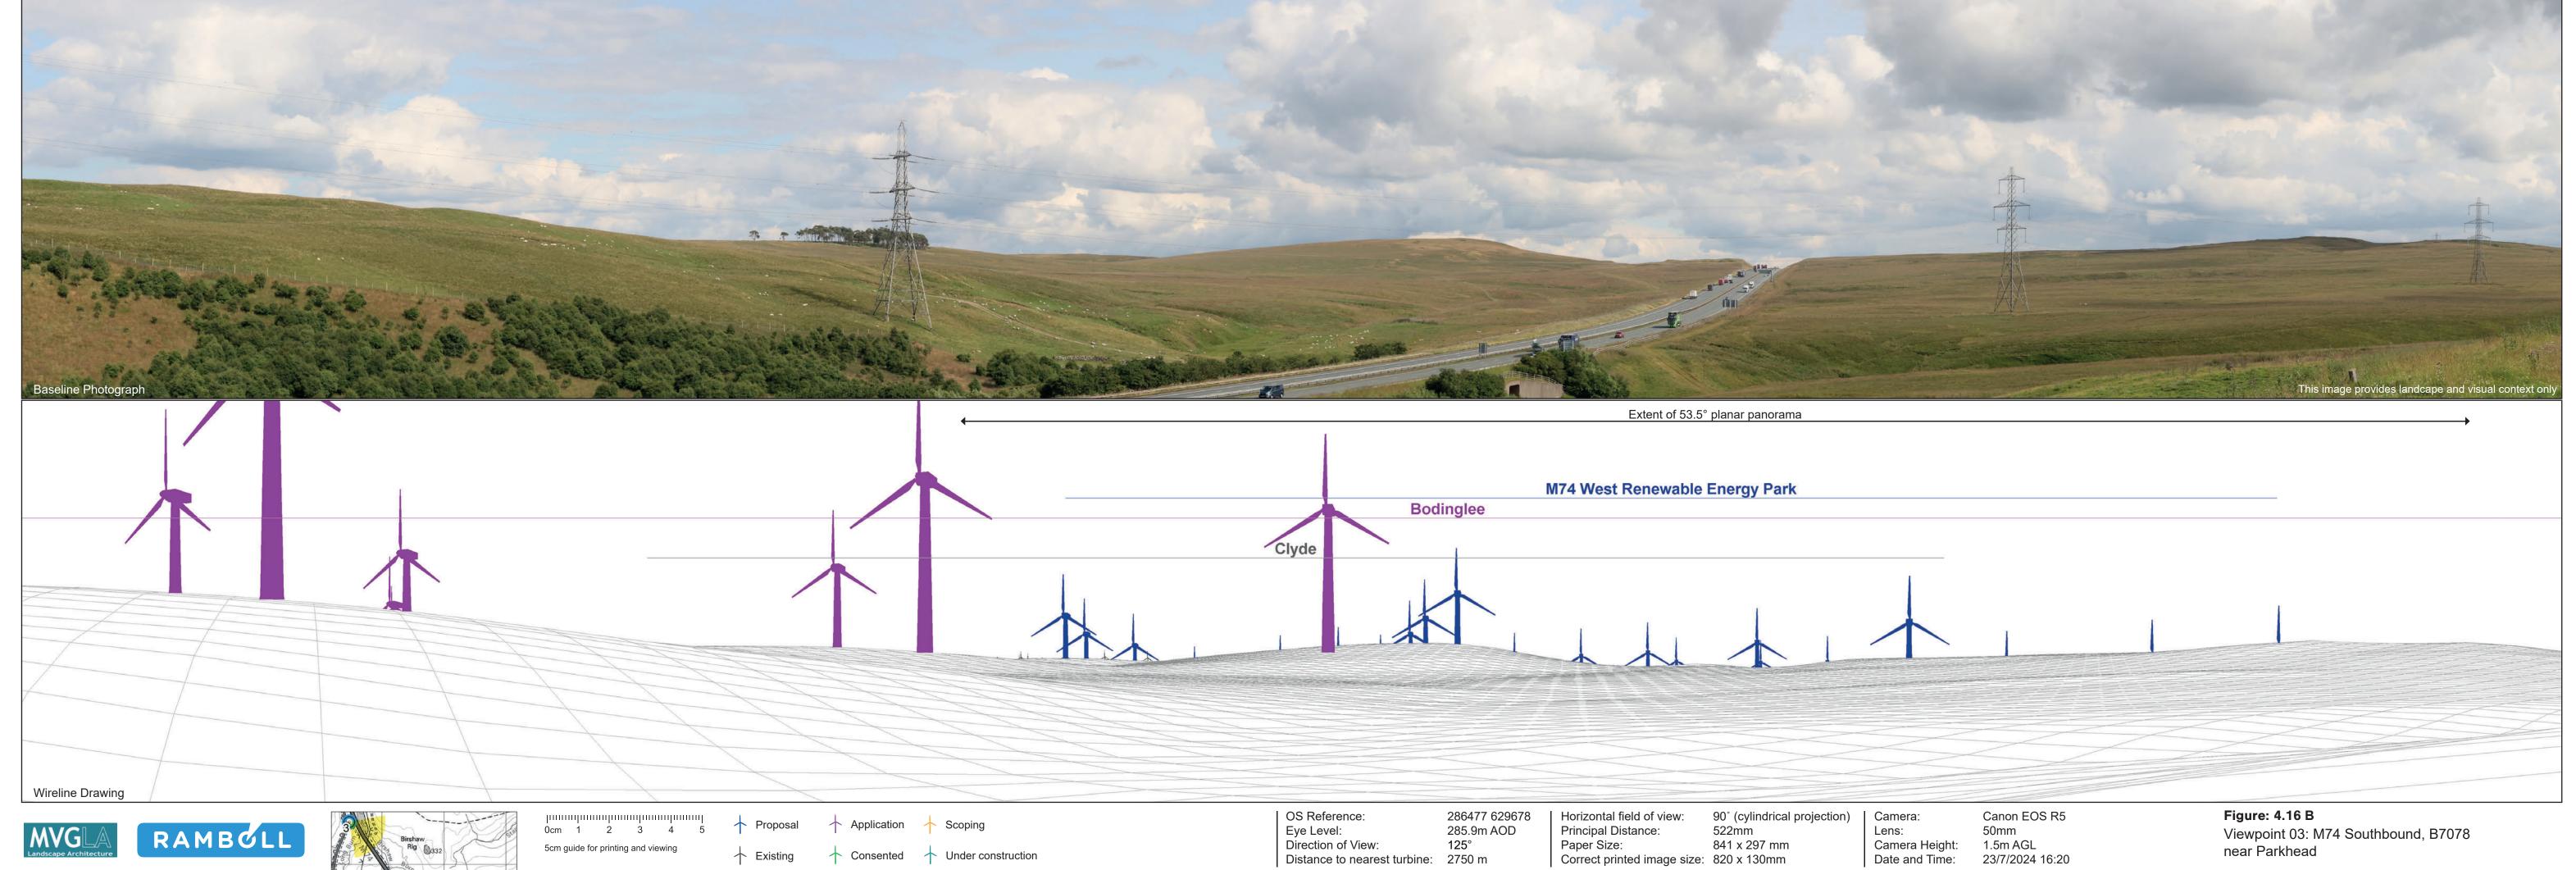

OS Reference: 286477 62
Eye Level: 285.9m A0
Direction of View: 140°
Distance to nearest turbine: 2750 m

286477 629678 285.9m AOD 140°

Horizontal field of view: 53.5° (planar projection)
Principal Distance: 812.5mm
Paper Size: 841 x 297 mm
Correct printed image size: 820 x 260mm