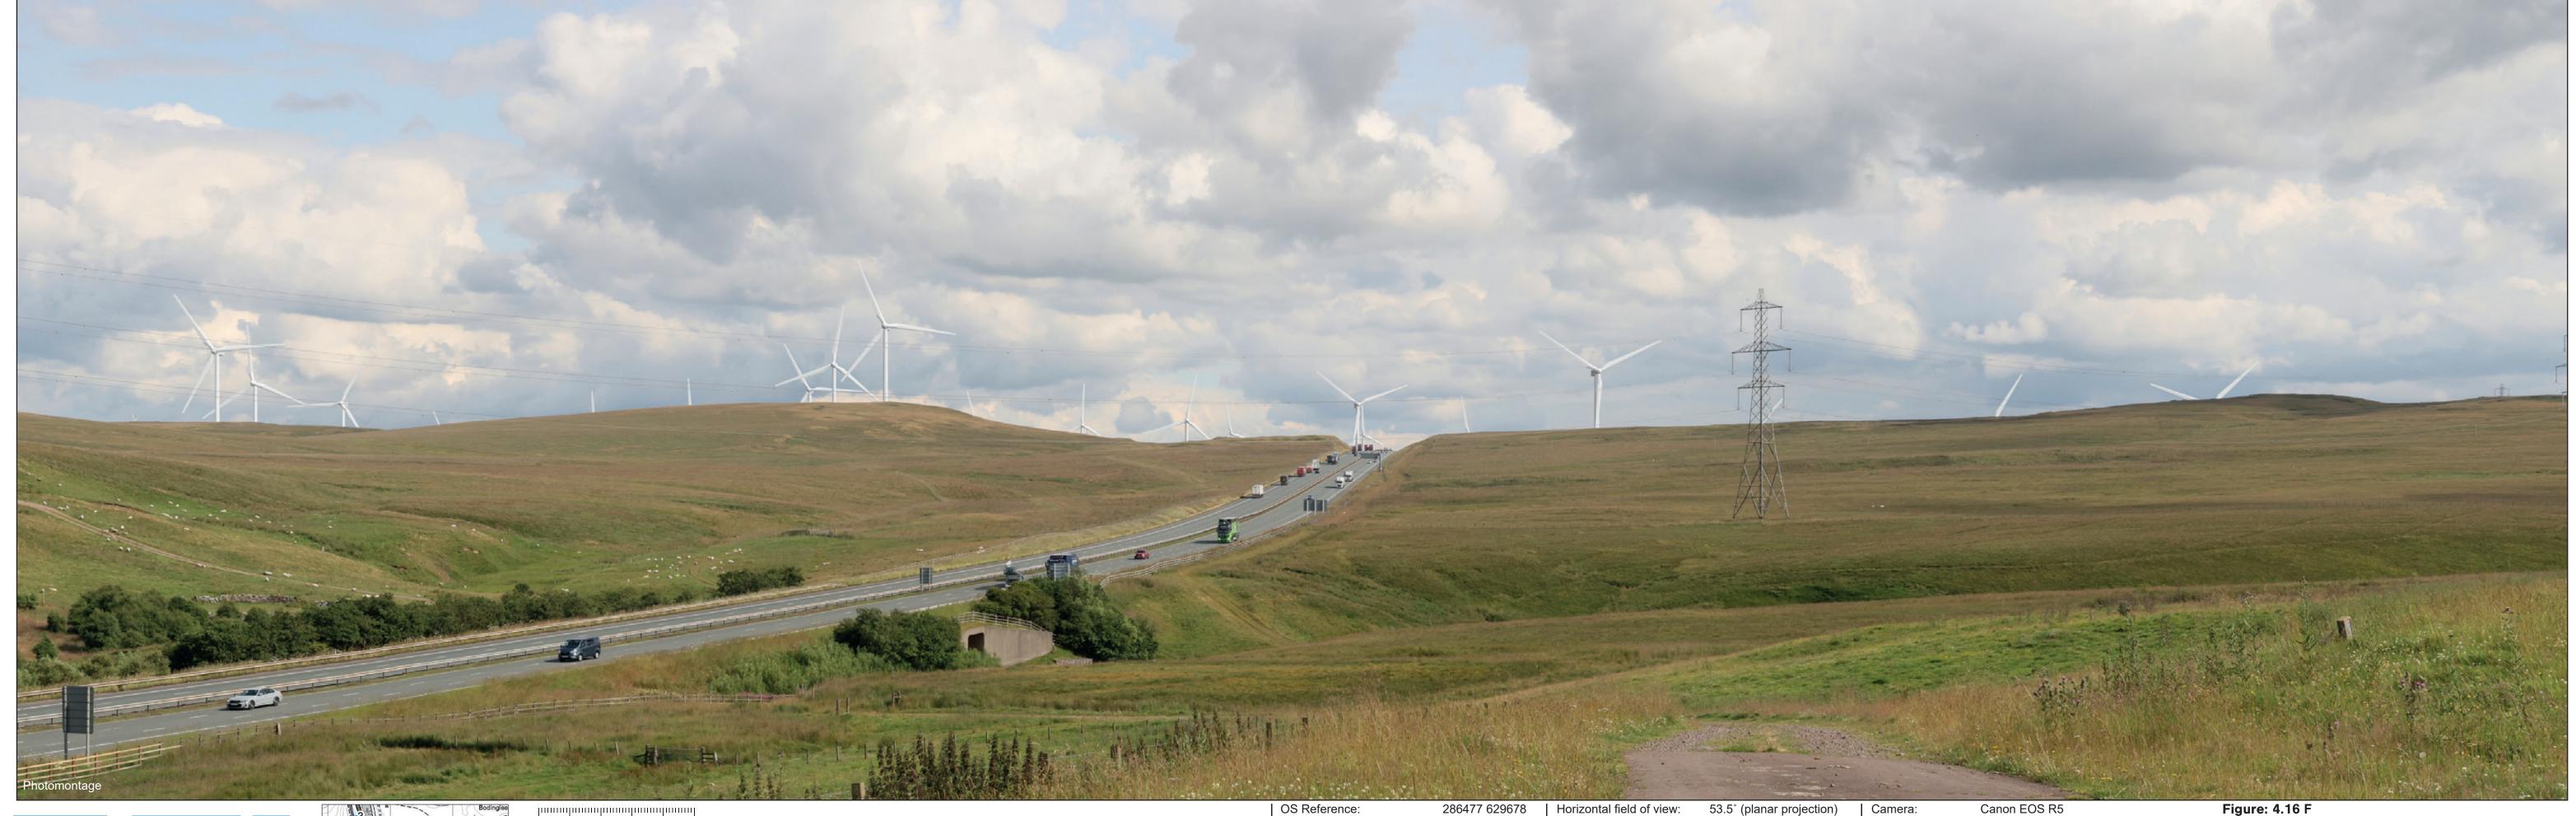

Camera: Lens: 50mm
Camera Height: 1.5m AGL
Date and Time: 23/7/2024 16:20 **Figure: 4.16 F**Viewpoint 03: M74 Southbound, B7078 near
Parkhead

0cm 1 2 3 4 5 5cm guide for printing and viewing

Eye Level: Direction of View: 140°
Distance to nearest turbine: 2750 m

285.9m AOD Principal Distance:

53.5° (planar projection) 812.5mm Paper Size: 841 x 297 mm
Correct printed image size: 820 x 260mm

Lens: 50mm
Camera Height: 1.5m AGL
Date and Time: 16/8/2024 21:20

**Figure: 4.16 G**Viewpoint 03: M74 Southbound, B7078 near Parkhead