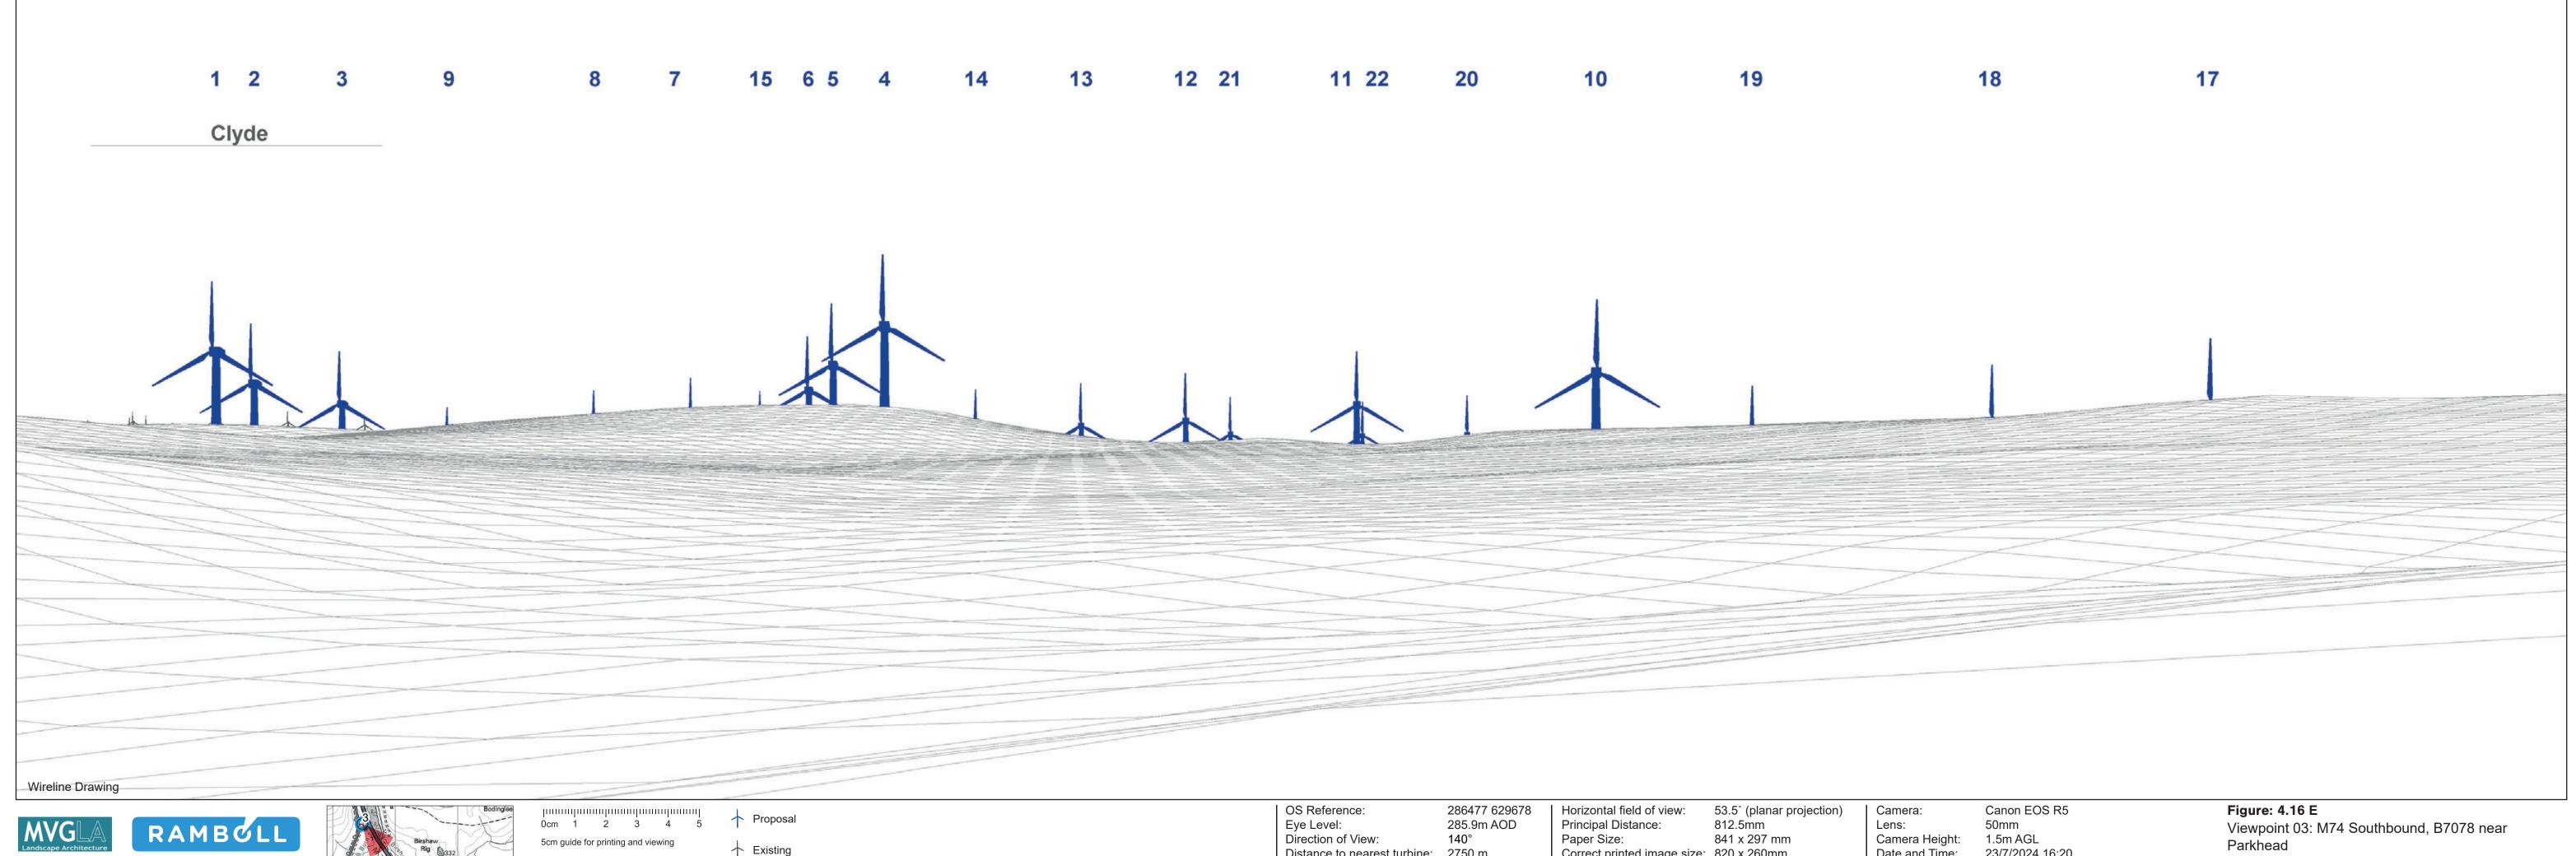

OS Reference: 286477 62
Eye Level: 285.9m A0
Direction of View: 140°
Distance to nearest turbine: 2750 m

286477 629678 285.9m AOD 140°

Horizontal field of view: 53.5° (planar projection)
Principal Distance: 812.5mm
Paper Size: 841 x 297 mm
Correct printed image size: 820 x 260mm

Camera: Lens: 50mm
Camera Height: 1.5m AGL
Date and Time: 23/7/2024 16:20 **Figure: 4.16 F**Viewpoint 03: M74 Southbound, B7078 near
Parkhead

0cm 1 2 3 4 5 5cm guide for printing and viewing

Eye Level: Direction of View: 140°
Distance to nearest turbine: 2750 m