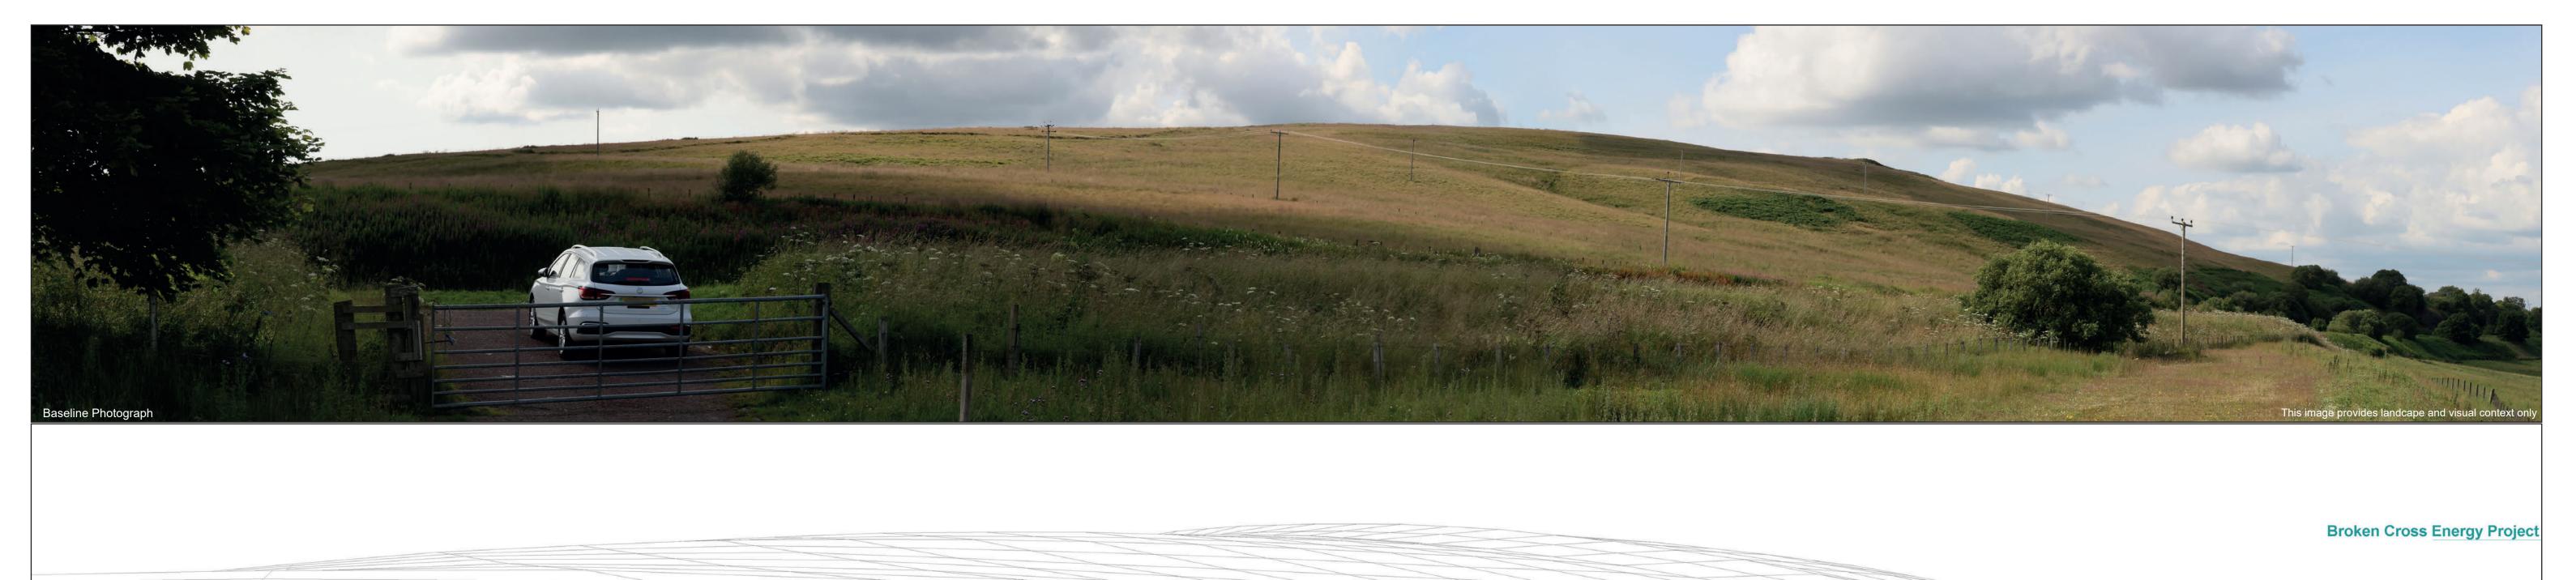

90° (cylindrical projection) | Camera: 522mm | Lens:

Canon EOS R5 Camera Height: 1.5m AGL
Date and Time: 23/7/2024 16:20

**Figure: 4.16 D**Viewpoint 03: M74 Southbound, B7078 near Parkhead

5cm guide for printing and viewing

Direction of View: Distance to nearest turbine: 2750 m

Paper Size: 841 x 297 mm
Correct printed image size: 820 x 260mm

Lens: 50mm
Camera Height: 1.5m AGL
Date and Time: 23/7/2024 16:20

0cm 1 2 3 4 5 5cm guide for printing and viewing