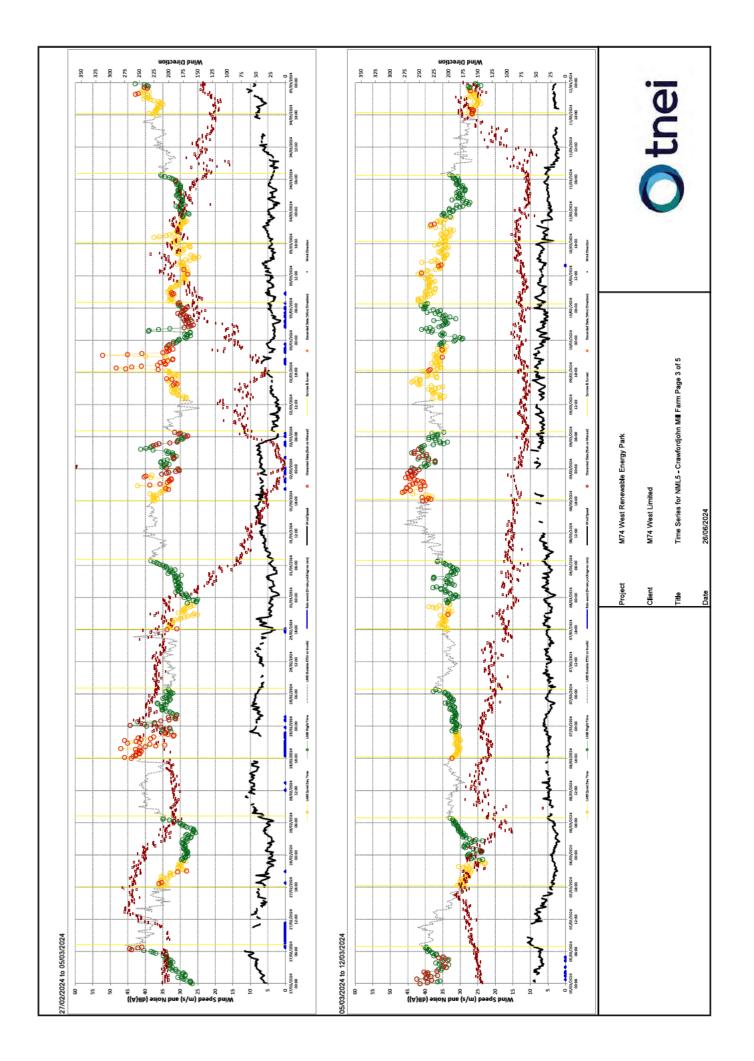

Annex 6 – Turbine Coordinates, Topographical Corrections and Cumulative Predictions