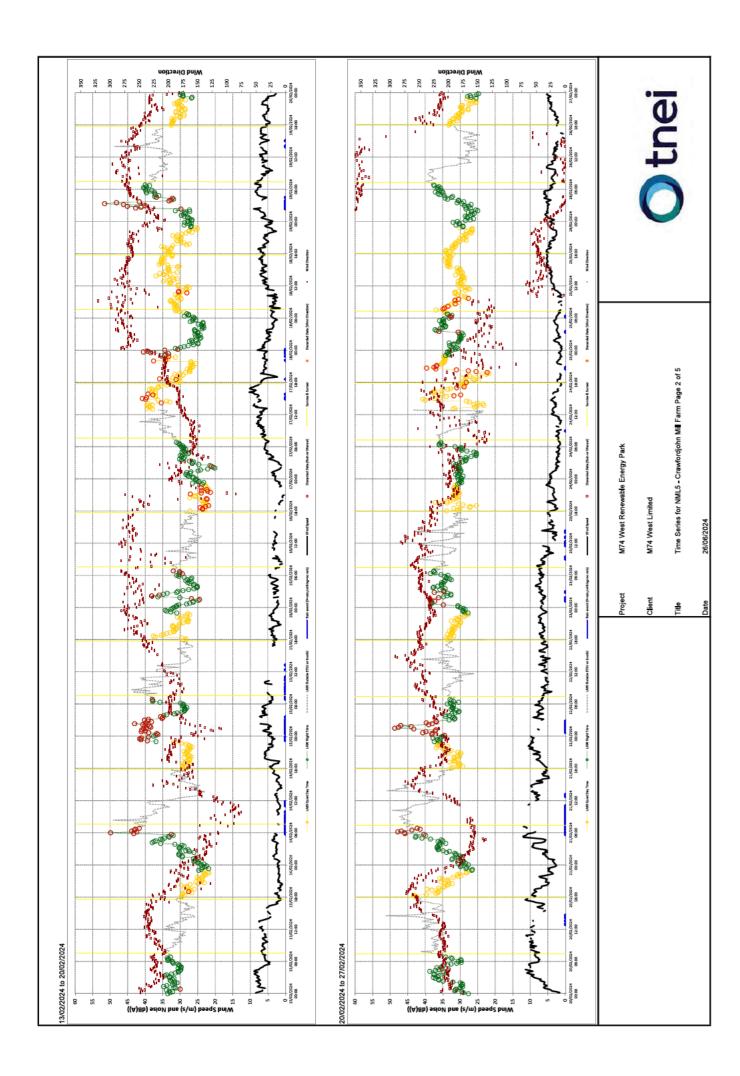

Annex 6 – Turbine Coordinates, Topographical Corrections and Cumulative Predictions