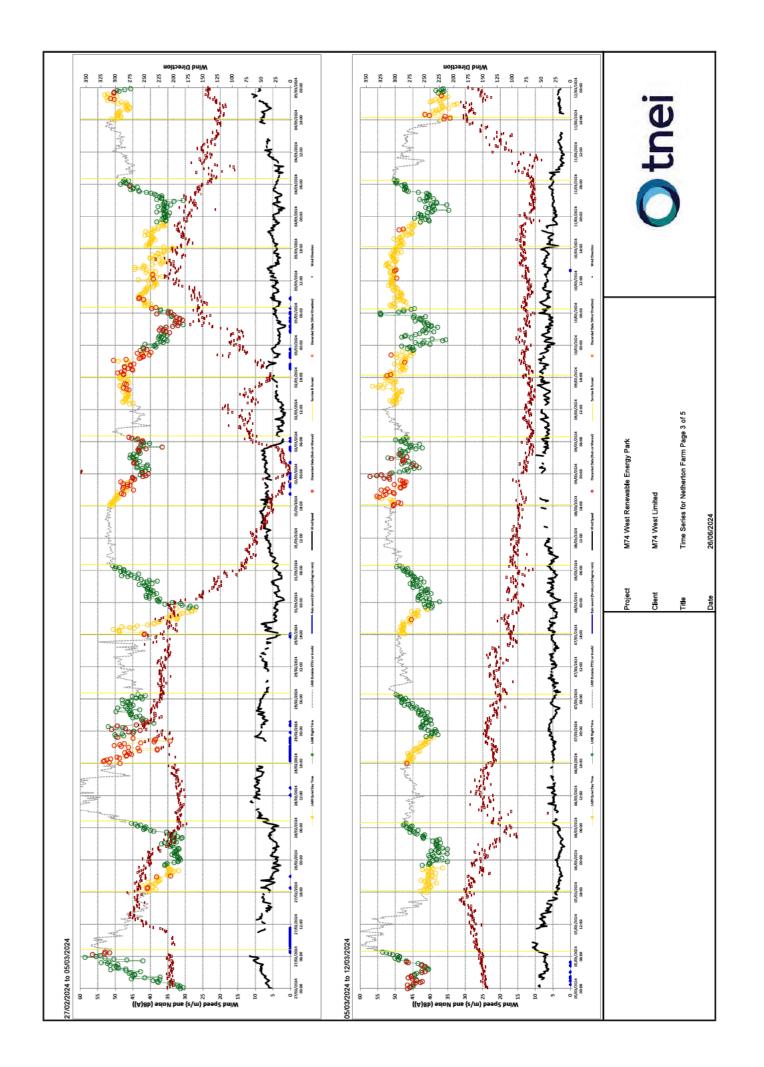

Annex 6 – Turbine Coordinates, Topographical Corrections and Cumulative Predictions