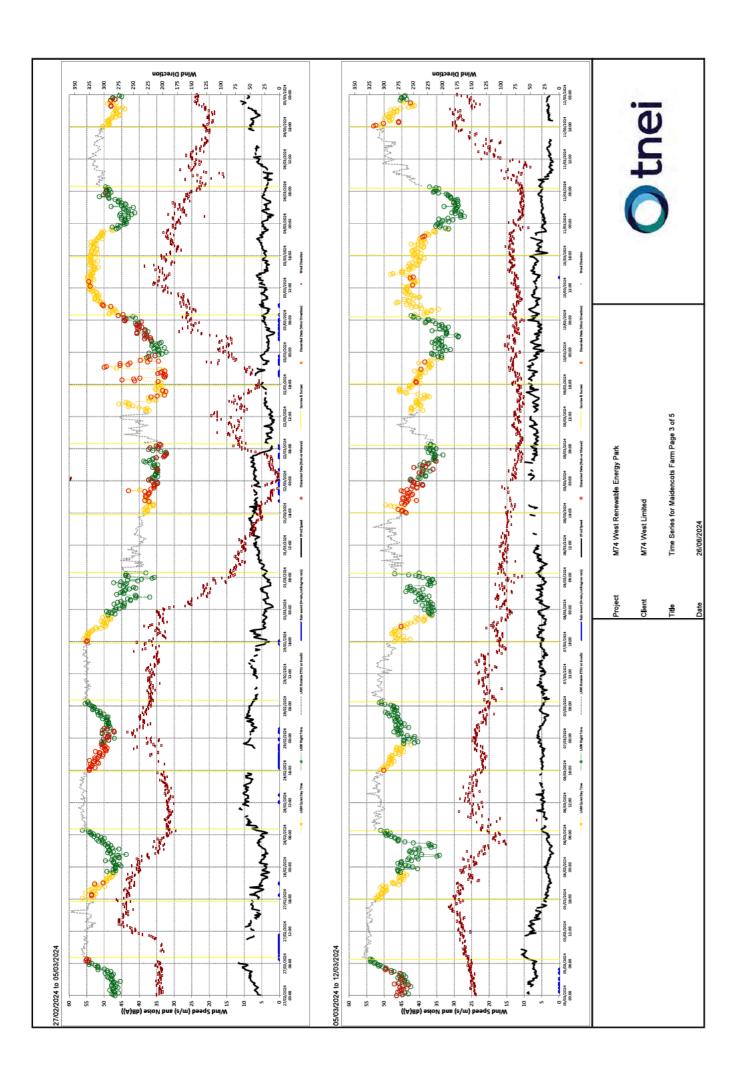

Annex 6 – Turbine Coordinates, Topographical Corrections and Cumulative Predictions