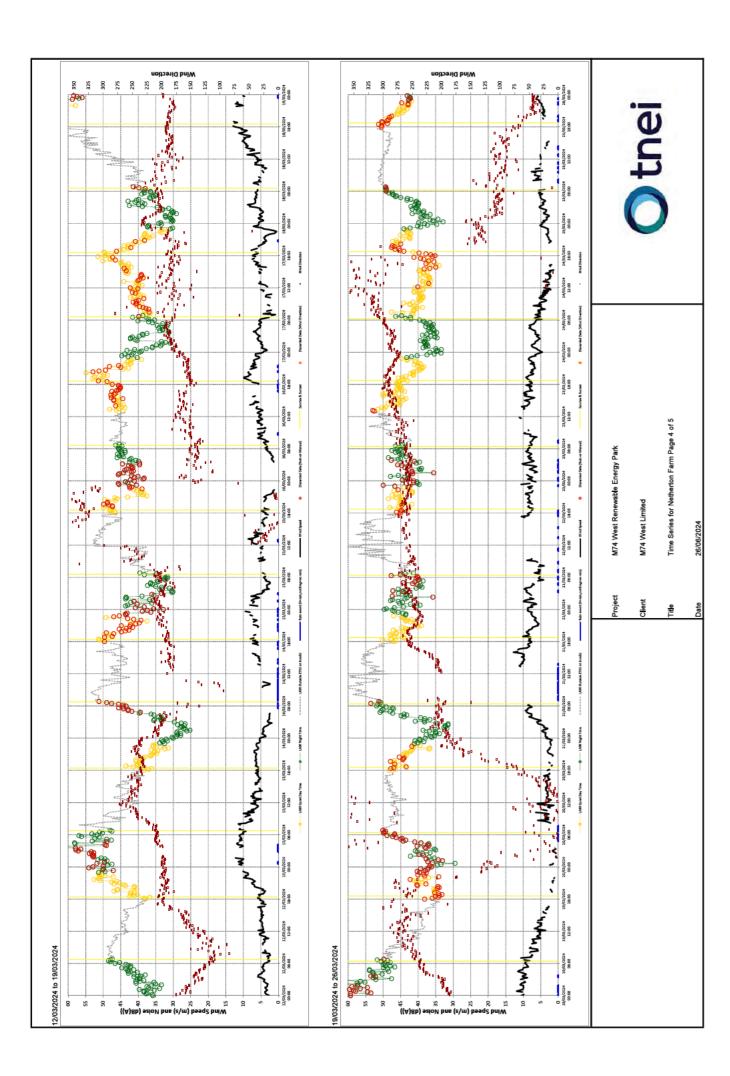

Annex 6 – Turbine Coordinates, Topographical Corrections and Cumulative Predictions