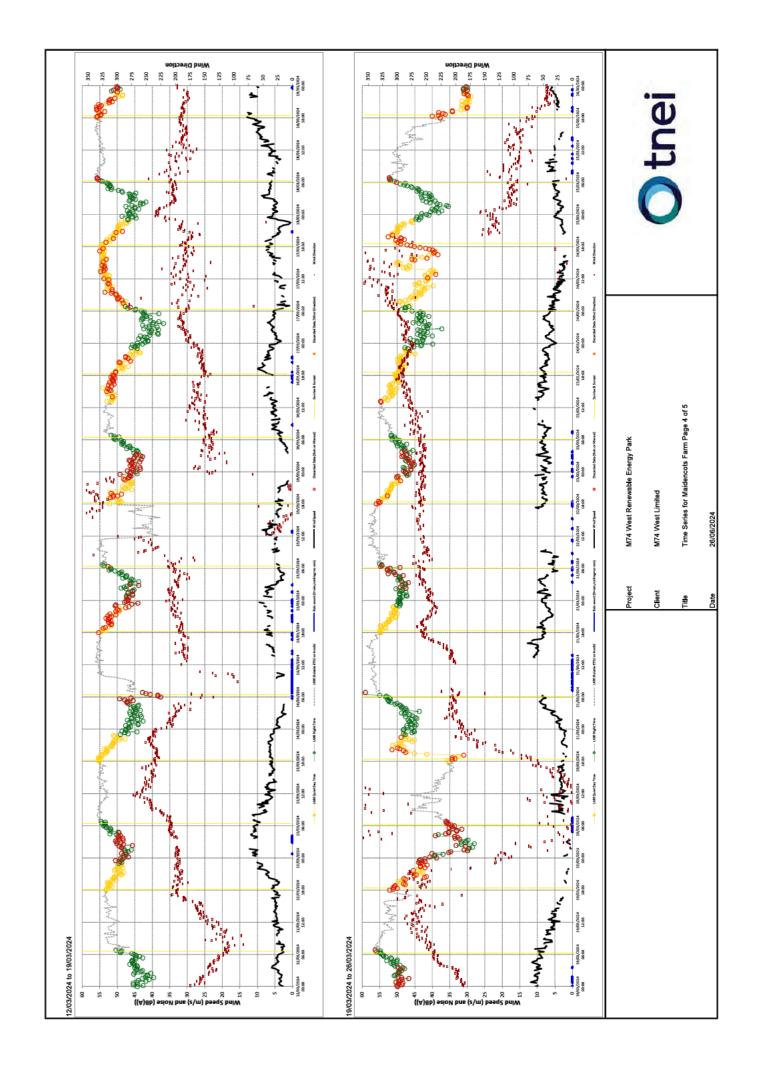

Annex 6 – Turbine Coordinates, Topographical Corrections and Cumulative Predictions