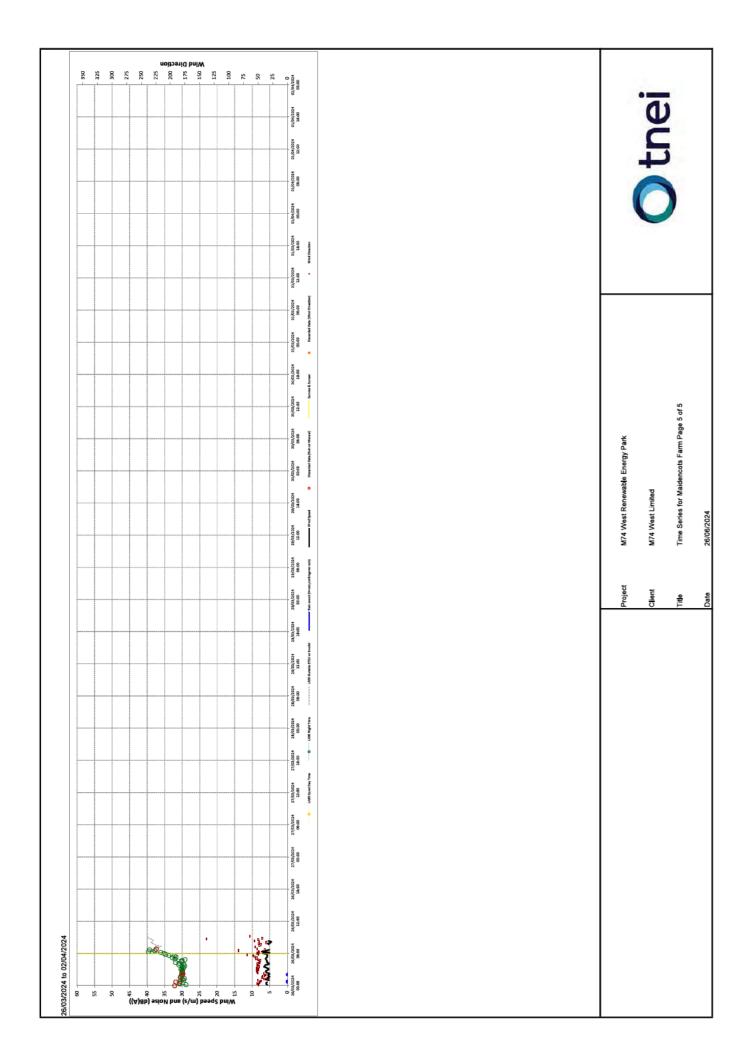

Annex 6 – Turbine Coordinates, Topographical Corrections and Cumulative Predictions