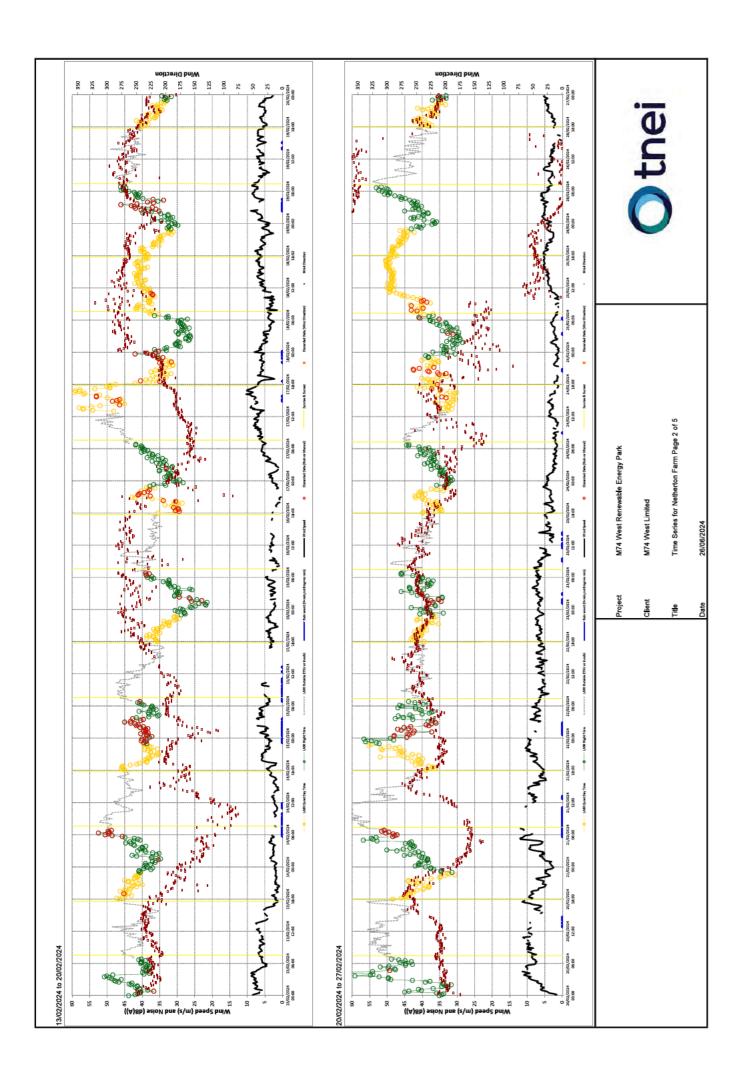

Annex 6 – Turbine Coordinates, Topographical Corrections and Cumulative Predictions