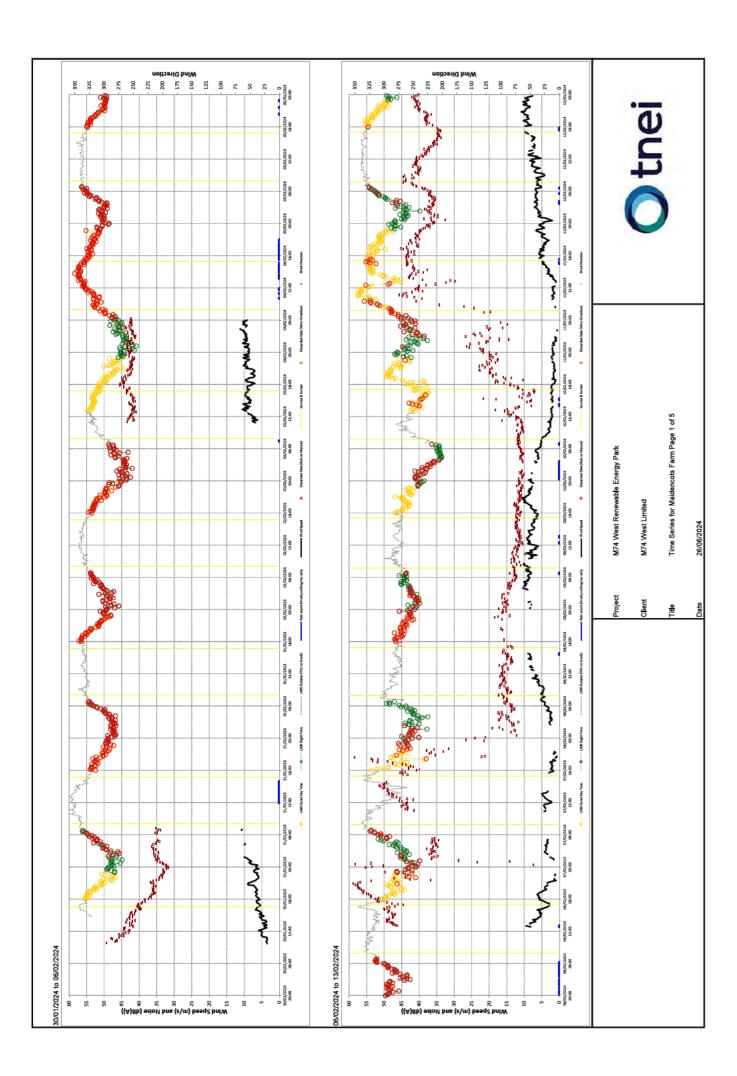

Annex 6 – Turbine Coordinates, Topographical Corrections and Cumulative Predictions