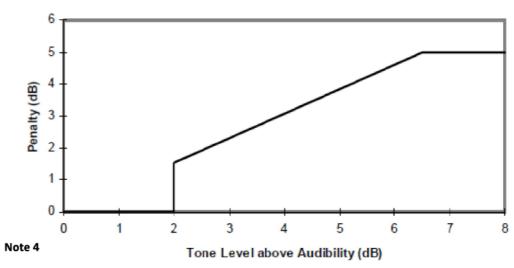

# Notes/comments

Requirement to include a concave ground profile correction of +3dB has been calculated in accordance with section 4.3.9 of the IOA GPG (July 2011)

A barrier correction of -2dB is included where the landform completely obscures a turbine at the noise assessment location