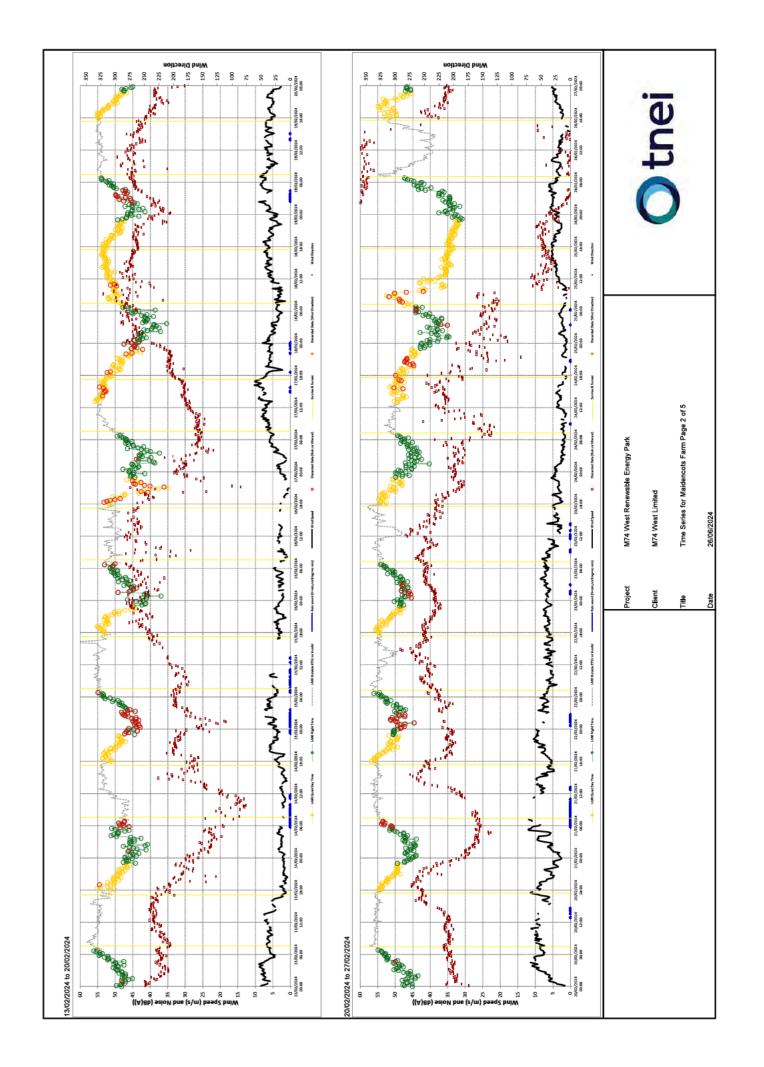

Annex 6 – Turbine Coordinates, Topographical Corrections and Cumulative Predictions